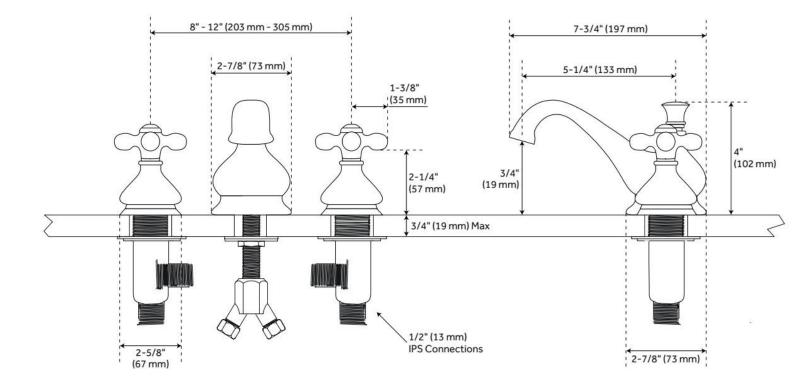

## **ADDITIONAL FEATURES**

- Spout base plate is 2-7/8" in diameter, handle base plates are 2-5/8" in diameter.
- Faucet can be installed with variable centers from 6" 12"