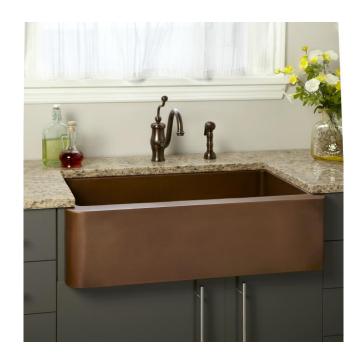

## 33" AMELIE COPPER FARMHOUSE SINK

SKU: 212638 Code: SH212638

## **FEATURES**

Material: Copper Product Finish: White

Installation Type: Farmhouse

Shape: Rectangle

Drain Placement: Center Fits Drain Hole Size: 3-1/2" Faucet Centers: No Faucet Hole

Overflow Hole: No

Mounting Hardware Included: No

## **ADDITIONAL FEATURES**

- Hand-polished finish.
- Patina applied using French hot process, so color is ingrained in the copper.
- Rounded interior corners for easy cleaning. Angled bottom facilitates water drainage.
- Sink bowl is pressed; contains no internal welds.