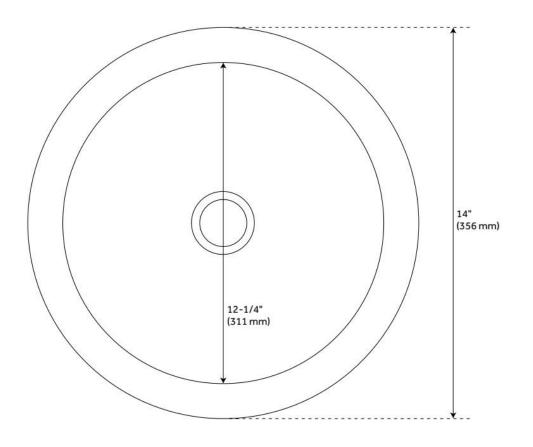

## **ADDITIONAL FEATURES**

- Made of solid copper.
- Copper weighs 46 oz. per square foot, 1.825mm (.0718") thick. Approximately 16 gauge.
- Hammered interior and exterior with smooth, flat rim.
- Overall dimensions: 14" diameter x 5" H (± 1/2").
- Smooth, flat rim is 7/8" wide.
- Lip curves down and is 3/8" tall.
- Undermount or drop-in installation.
- Medium Antique finish is lacquered.