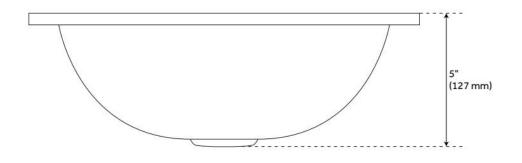

## **ADDITIONAL FEATURES**

- Made of solid copper.
- Copper weighs 46 oz. per square foot, 1.825mm (.0718") thick. Approximately 16 gauge.
- Hammered interior and exterior with smooth, flat rim.
- Overall dimensions: 14" diameter x 5" H (± 1/2").
- Smooth, flat rim is 7/8" wide.
- Lip curves down and is 3/8" tall.
- Undermount or drop-in installation.
- Medium Antique finish is lacquered.