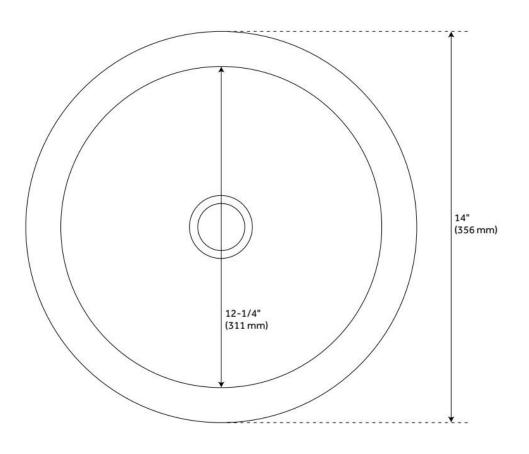

## **ADDITIONAL FEATURES**

- Made of solid copper.
- Copper weighs 46 oz. per square foot, 1.825mm (.0718") thick. Approximately 16 gauge.
- Hammered interior and exterior with smooth, flat rim.
- Overall dimensions: 14" diameter x 5" H (± 1/2").
- Smooth, flat rim is 7/8" wide.
- Lip curves down and is 3/8" tall.
- Undermount or drop-in installation.
- Medium Antique finish is lacquered.