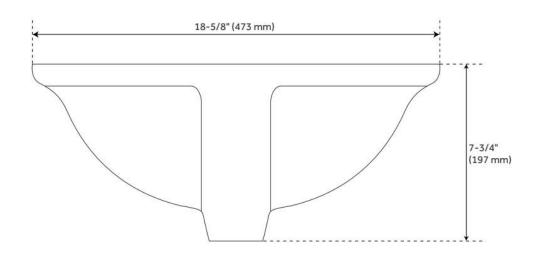

## **ADDITIONAL FEATURES**

- Overall dimensions: 18-5/8" L x 15" W (front to back) x 7-3/4" H (± 1/2").
- Basin: 16" L x 12-1/2" W (front to back).
- Basin depth is 5" to overflow.
- 1-1/2" drain hole.