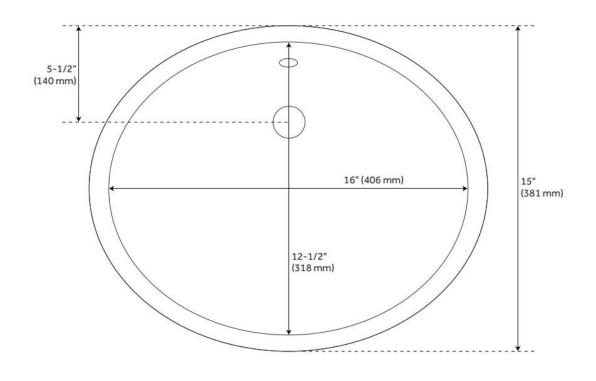

## **ADDITIONAL FEATURES**

- Overall dimensions: 18-5/8" L x 15" W (front to back) x 7-3/4" H (± 1/2").
- Basin: 16" L x 12-1/2" W (front to back).
- Basin depth is 5" to overflow.
- 1-1/2" drain hole.