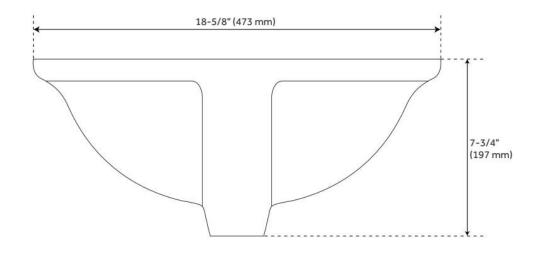

## **ADDITIONAL FEATURES**

- Overall dimensions: 18-5/8" L x 15" W (front to back) x 7-3/4" H (± 1/2").
- Basin: 16" L x 12-1/2" W (front to back).
- Basin depth is 5" to overflow.
- 1-1/2" drain hole.