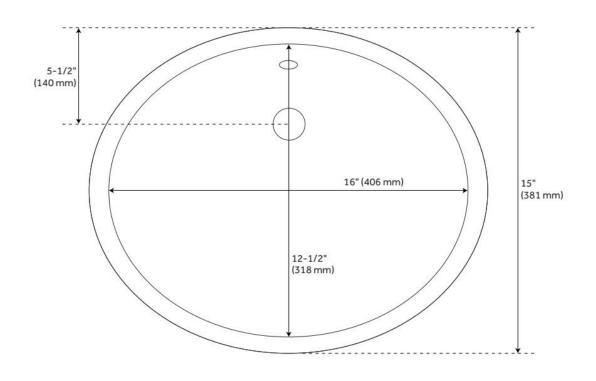

## **ADDITIONAL FEATURES**

- Overall dimensions: 18-5/8" L x 15" W (front to back) x 7-3/4" H (± 1/2").
- Basin: 16" L x 12-1/2" W (front to back).
- Basin depth is 5" to overflow.
- 1-1/2" drain hole.