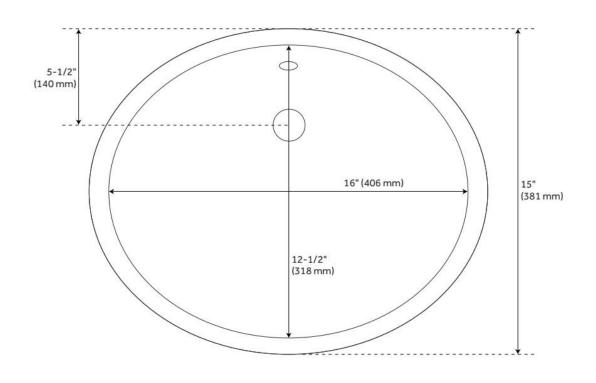

## **ADDITIONAL FEATURES**

- Overall dimensions: 18-5/8" L x 15" W (front to back) x 7-3/4" H (± 1/2").
- Basin: 16" L x 12-1/2" W (front to back).
- Basin depth is 5" to overflow.
- 1-1/2" drain hole.