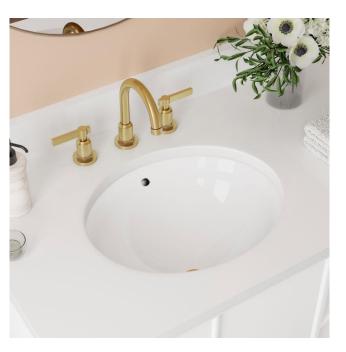

## 18" OVAL PORCELAIN UNDERMOUNT BATHROOM SINK - WHITE

SKU: 220658 Code: SH220658

## **FEATURES**

Material: Porcelain Product Finish: White

Installation Type: Undermount

Shape: Oval

Drain Placement: Center Fits Drain Hole Size: 1-1/2" Faucet Centers: No Faucet Hole

Overflow Hole: Yes

Mounting Hardware Included: Yes

## 18" MANGROVE OVAL PORCELAIN UNDERMOUNT BATHROOM SINK - WHITE

SKU: 220658 Code: SH220658

REVISED 11/11/2024