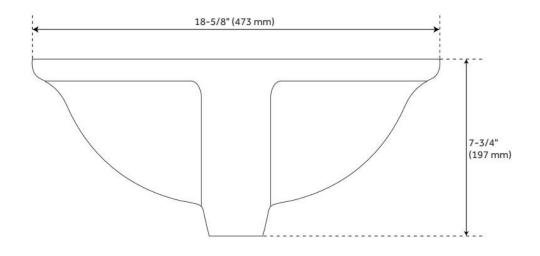

## **ADDITIONAL FEATURES**

- Overall dimensions: 18-5/8" L x 15" W (front to back) x 7-3/4" H (± 1/2").
- Basin: 16" L x 12-1/2" W (front to back).
- Basin depth is 5" to overflow.
- 1-1/2" drain hole.