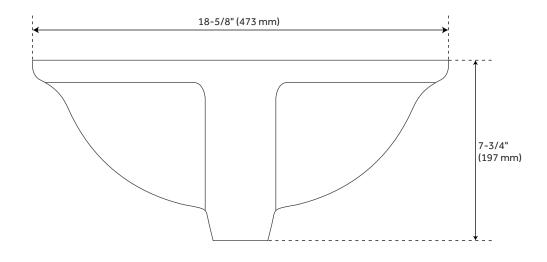

## **ADDITIONAL FEATURES**

- Overall dimensions: 18-5/8" L x 15" W (front to back) x 7-3/4" H (± 1/2").
- Basin: 16" L x 12-1/2" W (front to back).
- Basin depth is 5" to overflow.
- 1-1/2" drain hole.