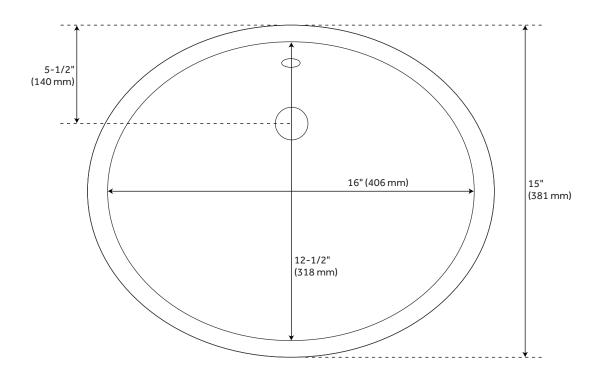

## **ADDITIONAL FEATURES**

- Overall dimensions: 18-5/8" L x 15" W (front to back) x 7-3/4" H (± 1/2").
- Basin: 16" L x 12-1/2" W (front to back).
- Basin depth is 5" to overflow.
- 1-1/2" drain hole.