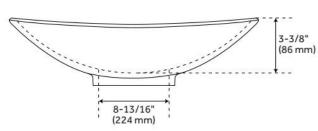

## **ADDITIONAL FEATURES**

- Overall dimensions: 25-1/2"L x 15-5/8" W (front to back) x 5" H (± 1/2").
- Sink is finished on all sides.
- Made of a poly-resin blend.
- Sink material is solid and the same color throughout.
- Matte finish is easy to maintain and repair, if needed.
- Uses 1-1/2" lavatory drain.
- When purchasing a vessel sink faucet, ensure the height to spout and spout reach will accommodate your sink.