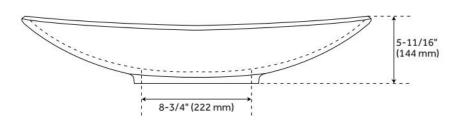

## **ADDITIONAL FEATURES**

- Overall dimensions: 25-1/2"L x 15-5/8" W (front to back) x 5" H (± 1/2").
- Sink is finished on all sides.
- Made of a poly-resin blend.
- Sink material is solid and the same color throughout.
- Matte finish is easy to maintain and repair, if needed.
- Uses 1-1/2" lavatory drain.
- When purchasing a vessel sink faucet, ensure the height to spout and spout reach will accommodate your sink.