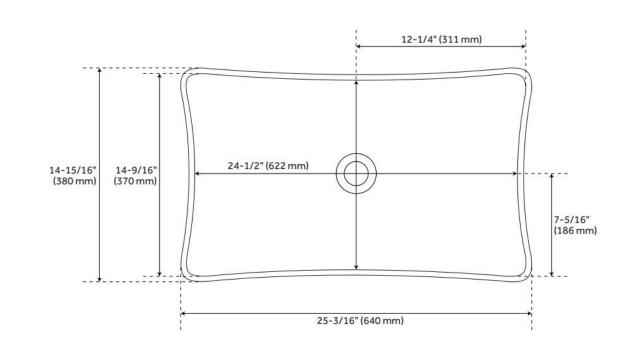

## **ADDITIONAL FEATURES**

- Overall dimensions: 25-1/2"L x 15-5/8" W (front to back) x 5" H (± 1/2").
- Sink is finished on all sides.
- Made of a poly-resin blend.
- Sink material is solid and the same color throughout.
- Matte finish is easy to maintain and repair, if needed.
- Uses 1-1/2" lavatory drain.
- When purchasing a vessel sink faucet, ensure the height to spout and spout reach will accommodate your sink.