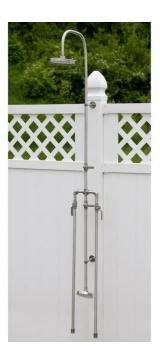

## DELUXE OUTDOOR SHOWER MIXER WITH FOOT SHOWER

SKU: 258592 Code: SH258592

## **FEATURES**

Material: Stainless Steel Shower Head Swivel: Yes Shower Head Spray: Rainfall

Shower Head Flow Rate: 1.8 gpm (6.8 L/min) @ 80 psi

Connection Type: 1/2" IPS

Diverter Outlets: 2

ASME A112.18.1/CSA B125.1, Massachusetts Accepted, LISTED ID: SH441054SS

## **ADDITIONAL FEATURES**

- Riser pipe to the face of the shower head is 37-1/2" H.
- 8" centers.
- 4" diameter foot shower.
- Two 4" wall supports included.
- The showerhead and foot shower swivel to allow you to adjust the direction of the water spray.
- Includes 1/2" IPS stainless steel pipe with shut-off adaptors.
- Solid stainless steel construction.