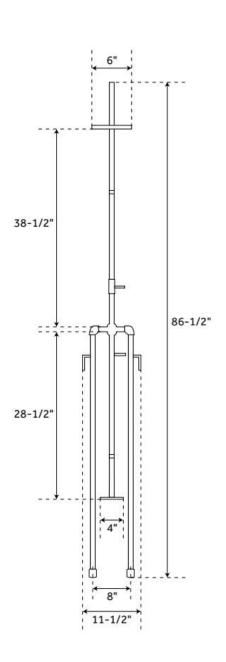

## **ADDITIONAL FEATURES**

- Riser pipe to the face of the shower head is 37-1/2" H.
- 8" centers.
- 4" diameter foot shower.
- Two 4" wall supports included.
- The showerhead and foot shower swivel to allow you to adjust the direction of the water spray.
- Includes 1/2" IPS stainless steel pipe with shut-off adaptors.
- Solid stainless steel construction.