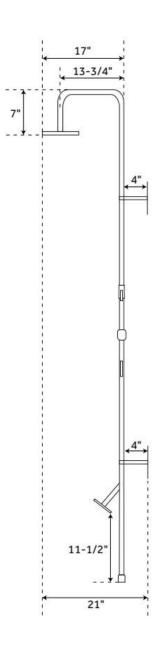

## **ADDITIONAL FEATURES**

- Riser pipe to the face of the shower head is 37-1/2" H.
- 8" centers.
- 4" diameter foot shower.
- Two 4" wall supports included.
- The showerhead and foot shower swivel to allow you to adjust the direction of the water spray.
- Includes 1/2" IPS stainless steel pipe with shut-off adaptors.
- Solid stainless steel construction.