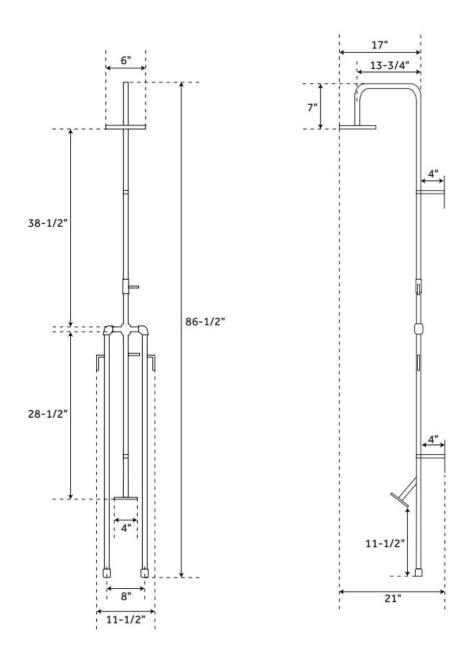

## **ADDITIONAL FEATURES**

- Riser pipe to the face of the shower head is 37-1/2" H.
- 8" centers.
- 4" diameter foot shower.
- Two 4" wall supports included.
- The showerhead and foot shower swivel to allow you to adjust the direction of the water spray.
- Includes 1/2" IPS stainless steel pipe with shut-off adaptors.
- Solid stainless steel construction.