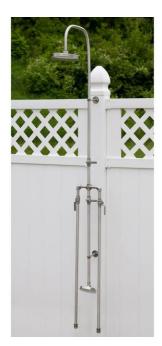

## DELUXE OUTDOOR SHOWER MIXER WITH FOOT SHOWER

SKU: 258592 Code: SH258592

## FEATURES

Material: Stainless Steel Shower Head Swivel: Yes Shower Head Spray: Rainfall Shower Head Flow Rate: 1.8 gpm (6.8 L/min) @ 80 psi Connection Type: 1/2" IPS Diverter Outlets: 2

ASME A112.18.1/CSA B125.1, CEC Listed, Massachusetts Accepted, LISTED ID: SH441054SS

## **ADDITIONAL FEATURES**

- Riser pipe to the face of the shower head is 37-1/2" H.
- 8" centers.
- 4" diameter foot shower.
- Two 4" wall supports included.
- The showerhead and foot shower swivel to allow you to adjust the direction of the water spray.
- Includes 1/2" IPS stainless steel pipe with shut-off adaptors.
- Solid stainless steel construction.