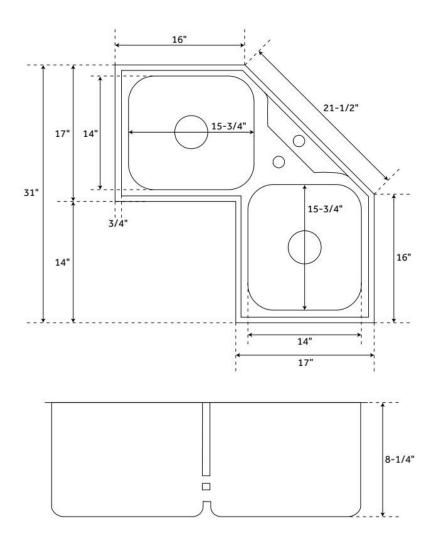

## HAMMERED COPPER DOUBLE-BOWL DROP-IN CORNER SINK

SKU: 262561 Code: SH262561

## **FEATURES**

Material: Copper Product Finish: Copper Installation Type: Drop-In

Shape: Specialty

Drain Placement: Center Fits Drain Hole Size: 3-1/2" Faucet Centers: Single-Hole

Overflow Hole: No

Mounting Hardware Included: No

## **ADDITIONAL FEATURES**

- Made of solid copper.
- Hammered interior with smooth, raised rim.
- Sink bowls are pressed, and contain no internal welds.
- Hand-polished finish.
- Patina applied using French hot process, so color is ingrained in the copper.
- Single-hole faucet drilling.
- Features extra faucet hole for adding a sprayer or soap/lotion dispenser.
- Rounded inside corners for easy cleaning.
- Angled bottom facilitates water drainage.