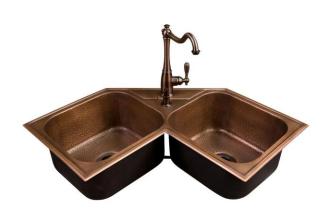

## HAMMERED COPPER DOUBLE-BOWL DROP-IN CORNER SINK

SKU: 262561 Code: SH262561

## **FEATURES**

Material: Copper Product Finish: Copper Installation Type: Drop-In

Shape: Specialty

Drain Placement: Center Fits Drain Hole Size: 3-1/2" Faucet Centers: Single-Hole

Overflow Hole: No

Mounting Hardware Included: No

## **ADDITIONAL FEATURES**

- Made of solid copper.
- Hammered interior with smooth, raised rim.
- Sink bowls are pressed, and contain no internal welds.
- Hand-polished finish.
- Patina applied using French hot process, so color is ingrained in the copper.
- Single-hole faucet drilling.
- Features extra faucet hole for adding a sprayer or soap/lotion dispenser.
- Rounded inside corners for easy cleaning.
- Angled bottom facilitates water drainage.