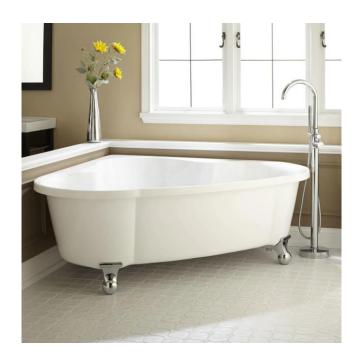

### 70" TALIA CORNER ACRYLIC TUB - BALL FEET

SKU: 263990 Code: SH263990

#### **FEATURES**

Features: Corner Design: Traditional Product Finish: White

Length: 70" Width: 59-1/2" Height: 23-5/8"

Exterior Treatment: Smooth Interior Treatment: Smooth

Drain Included: No Drain Finish: No Drain Faucet Included: No Shape: Specialty

Water Depth to Rim: 17"

Overflow Options: No Overflow Drilling/Drain

Tub Overflow: No Tub Material: Acrylic

Tub Interior Length: 57-1/8" Tub Interior Width: 36" Feet Type: Ball & Claw

Tap Deck: No

Faucet Drillings: Roll Top - No Drillings