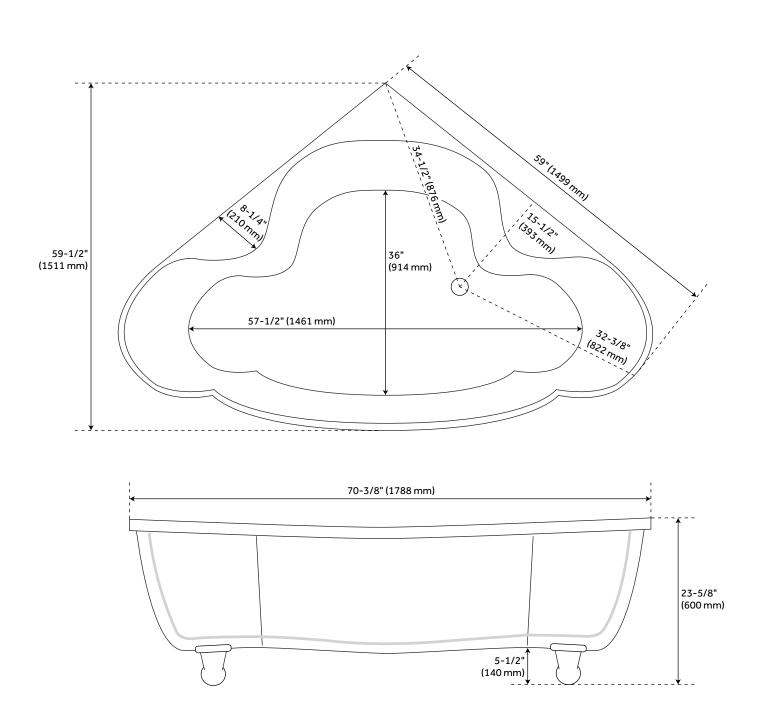

#### **FEATURES**

Features: Corner Design: Traditional Product Finish: White

Length: 70" Width: 59-1/2" Height: 23-5/8"

Exterior Treatment: Smooth Interior Treatment: Smooth

Drain Included: No Drain Finish: No Drain Faucet Included: No Shape: Specialty

Water Depth to Rim: 17"

Overflow Options: No Overflow Drilling/Drain

Tub Overflow: No Tub Material: Acrylic

Tub Interior Length: 57-1/8" Tub Interior Width: 36" Feet Type: Ball & Claw

Tap Deck: No

Faucet Drillings: Roll Top - No Drillings

Water Capacity (Gallons): 150

Built-In Adjusters: Yes

Tub Weight Uncrated (lbs): 200 Tub Weight Crated (lbs): 310

### **ADDITIONAL FEATURES**

- Dimensions: 71" L x 60" W (front to back) x 24" H (± 1/2").
- Formed of two acrylic sheets, partially filled with fiberglass and resin for added durability.
- Overflow not included.