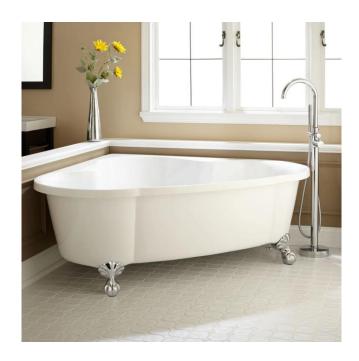

## 70" TALIA CORNER ACRYLIC TUB - BALL FEET

SKU: 263990 Code: SH263990

## **FEATURES**

Tub Material: Acrylic Product Finish: White Shape: Specialty

Tub Drain Placement: Offset

Drain Included: No

Drain and Overflow Finish: No Overflow

Water Depth to Overflow: 17" Water Capacity (Gallons): 150

## **ADDITIONAL FEATURES**

- Dimensions: 71" L x 60" W (front to back) x 24" H (± 1/2").
- Formed of two acrylic sheets, partially filled with fiberglass and resin for added durability.
- Overflow not included.