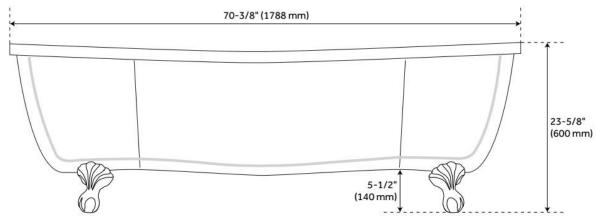

## **ADDITIONAL FEATURES**

- Dimensions: 71" L x 60" W (front to back) x 24" H (± 1/2").
- Formed of two acrylic sheets, partially filled with fiberglass and resin for added durability.
- Overflow not included.