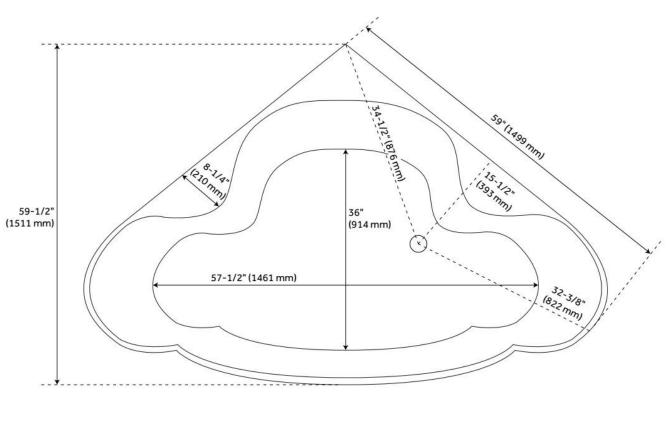

## **ADDITIONAL FEATURES**

- Dimensions: 71" L x 60" W (front to back) x 24" H (± 1/2").
- Formed of two acrylic sheets, partially filled with fiberglass and resin for added durability.
- Overflow not included.