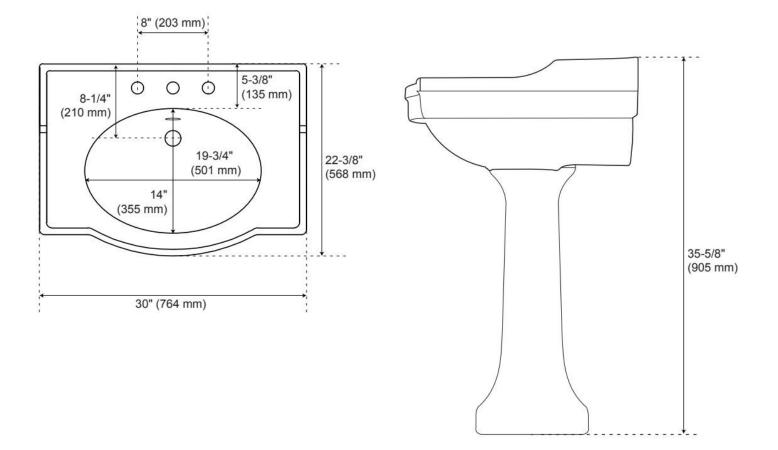

## 30" CIERRA PORCELAIN PEDESTAL SINK

SKU: 271354 Code: SH271354

## FEATURES

Material: Porcelain Product Finish: White Installation Type: Pedestal Shape: Specialty Drain Placement: Center Rear Fits Drain Hole Size: 1-1/2" Faucet Centers: 8" Widespread Overflow Hole: Yes Mounting Hardware Included: No

## **ADDITIONAL FEATURES**

- Three faucet holes with 8" faucet centers.
- White porcelain bowl.

REVISED 8/14/2024