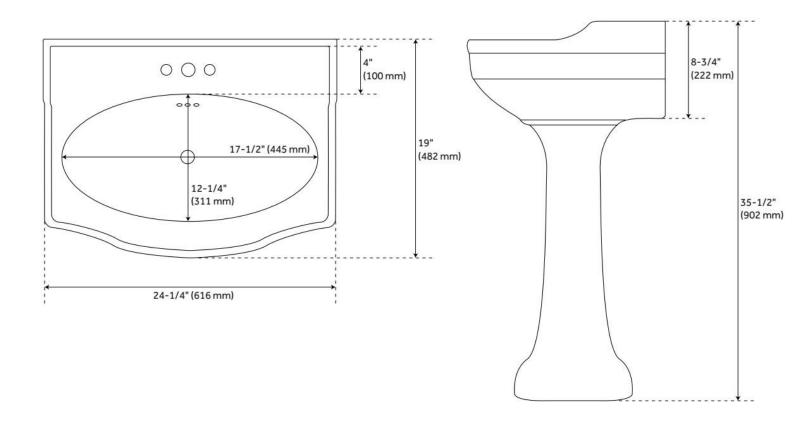

## **FEATURES**

Material: Porcelain Product Finish: White Installation Type: Pedestal

Shape: Specialty

Drain Placement: Center Rear Fits Drain Hole Size: 1-1/2" Faucet Centers: 8" Widespread

Overflow Hole: Yes

## **ADDITIONAL FEATURES**

- Three faucet holes with 8" faucet centers.
- White porcelain bowl.