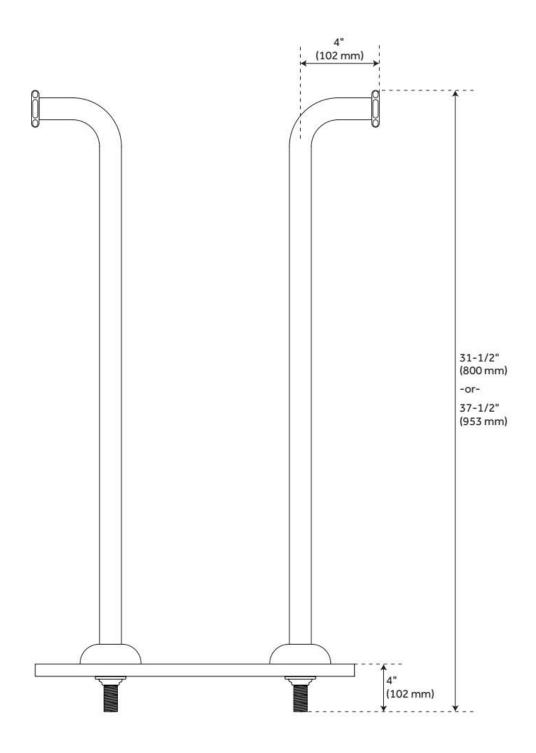

## **ADDITIONAL FEATURES**

- 31-1/2" or 37-1/2" H.
- 4" of total height is under floor.
- 4" projection.
- Freestanding design requires only under-floor supports.
- Heavy-duty, 3/4" ID / 1" OD brass pipe.
- Designed for use with wall-mount faucets. Please note that centers will vary depending on which faucet is used with the supplies.