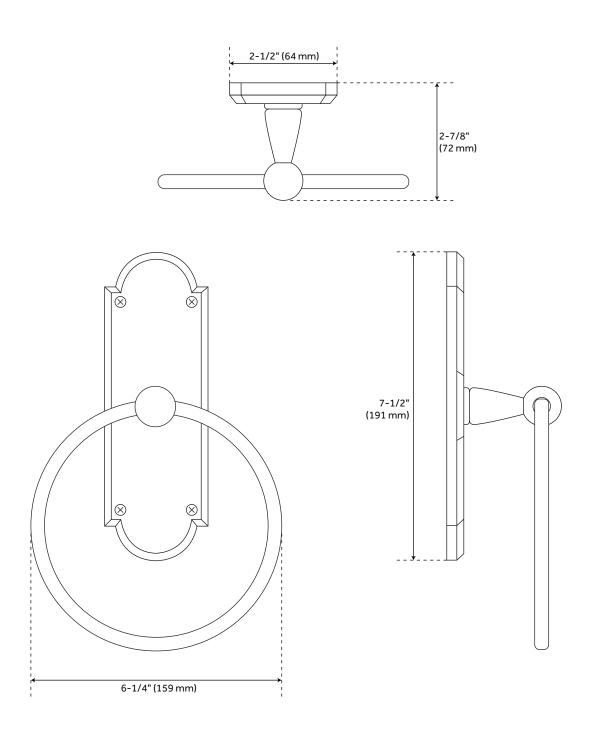

#### **FEATURES**

Installation Type: Wall Mount Product Finish: Dark Bronze

Material: Bronze Length: 6-1/4" Width: 6-1/4" Depth: 2-7/8"

Base Plate Height: 2-1/2"

Mounting Hardware Included: Yes

### **ADDITIONAL FEATURES**

- Made of sandcast bronze.
- Decorative base plate measures 2-1/2" W x 7-1/2" H.
- 2-7/8" extension from wall.
- Includes fastening hardware.
- This product has a living finish that continues to change over time.