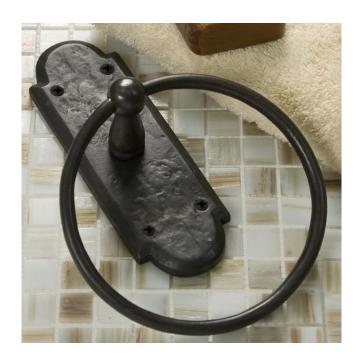

## SOLID BRONZE TOWEL RING WITH GOTHIC ORNATE BASE - DARK BRONZE

SKU: 286991 Code: SH286991

#### **FEATURES**

Installation Type: Wall Mount Product Finish: Dark Bronze

Material: Bronze Length: 6-1/4" Width: 6-1/4" Depth: 2-7/8"

Base Plate Height: 2-1/2"

Mounting Hardware Included: Yes

### **ADDITIONAL FEATURES**

- Made of sandcast bronze.
- Decorative base plate measures 2-1/2" W x 7-1/2" H.
- 2-7/8" extension from wall.
- Includes fastening hardware.
- This product has a living finish that continues to change over time.