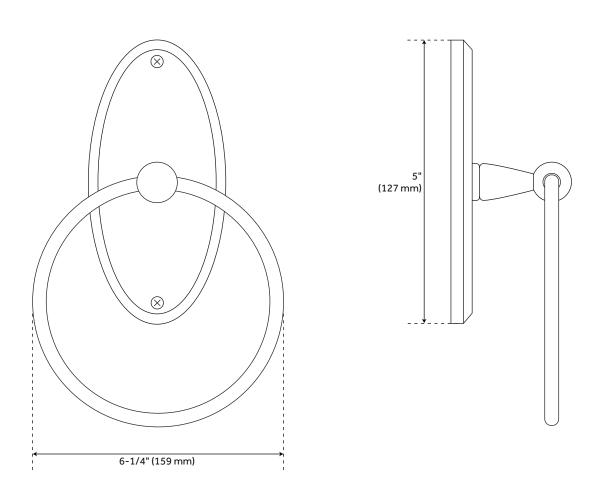

#### **FEATURES**

Installation Type: Wall Mount Product Finish: Dark Bronze

Material: Bronze Length: 6-1/4" Width: 6-1/4" Depth: 2-7/8"

Base Plate Height: 2-1/2"

Mounting Hardware Included: Yes

**REVISED 4/3/2023** 

### **ADDITIONAL FEATURES**

- Made of sandcast bronze.
- Decorative base plate measures 2-1/2" W x 5" H.
- 2-7/8" extension from wall.
- Includes fastening hardware.
- This product has a living finish that continues to change over time.