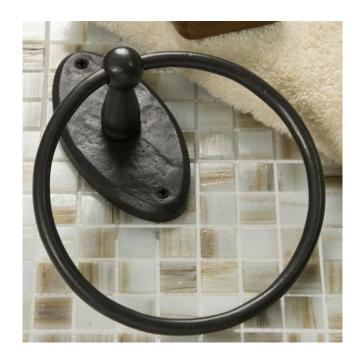

## SOLID BRONZE TOWEL RING WITH GOTHIC OVAL BASE - DARK BRONZE

SKU: 287127 Code: SH287127

#### **FEATURES**

Installation Type: Wall Mount Product Finish: Dark Bronze

Material: Bronze Length: 6-1/4" Width: 6-1/4" Depth: 2-7/8"

Base Plate Height: 2-1/2"

Mounting Hardware Included: Yes

**REVISED 4/3/2023** 

### **ADDITIONAL FEATURES**

- Made of sandcast bronze.
- Decorative base plate measures 2-1/2" W x 5" H.
- 2-7/8" extension from wall.
- Includes fastening hardware.
- This product has a living finish that continues to change over time.