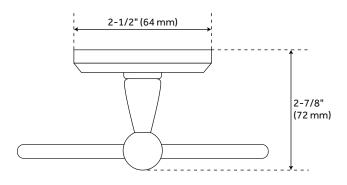

#### **FEATURES**

Installation Type: Wall Mount Product Finish: Dark Bronze

Material: Bronze Length: 6-1/4" Width: 6-1/4" Depth: 2-7/8"

Base Plate Height: 2-1/2"

Mounting Hardware Included: Yes

**REVISED 4/3/2023** 

### **ADDITIONAL FEATURES**

- Made of sandcast bronze.
- Decorative base plate measures 2-1/2" W x 5" H.
- 2-7/8" extension from wall.
- Includes fastening hardware.
- This product has a living finish that continues to change over time.