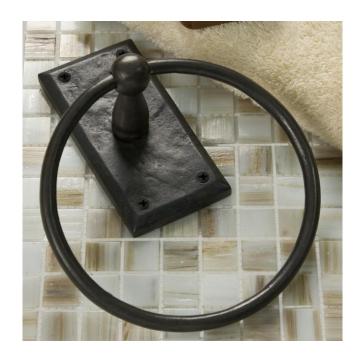

## SOLID BRONZE TOWEL RING WITH GOTHIC RECTANGULAR BASE - DARK BRONZE

SKU: 287375 Code: SH287375

### **FEATURES**

Installation Type: Wall Mount Product Finish: Dark Bronze

Material: Bronze Length: 6-1/4" Width: 6-1/4" Depth: 2-7/8"

Base Plate Height: 2-1/2"

Mounting Hardware Included: Yes

### **ADDITIONAL FEATURES**

- Made of sandcast bronze.
- Decorative base plate measures 2-1/2" W x 5" H.
- 2-7/8" extension from wall.
- Includes fastening hardware.
- This product has a living finish that continues to change over time.