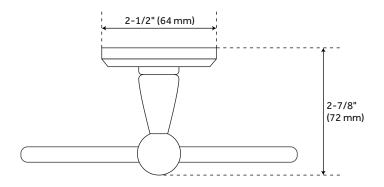

### **FEATURES**

Installation Type: Wall Mount Product Finish: Dark Bronze

Material: Bronze Length: 6-1/4" Width: 6-1/4" Depth: 2-7/8"

Base Plate Height: 2-1/2"

Mounting Hardware Included: Yes

### **ADDITIONAL FEATURES**

- Made of sandcast bronze.
- Decorative base plate measures 2-1/2" W x 5" H.
- 2-7/8" extension from wall.
- Includes fastening hardware.
- This product has a living finish that continues to change over time.