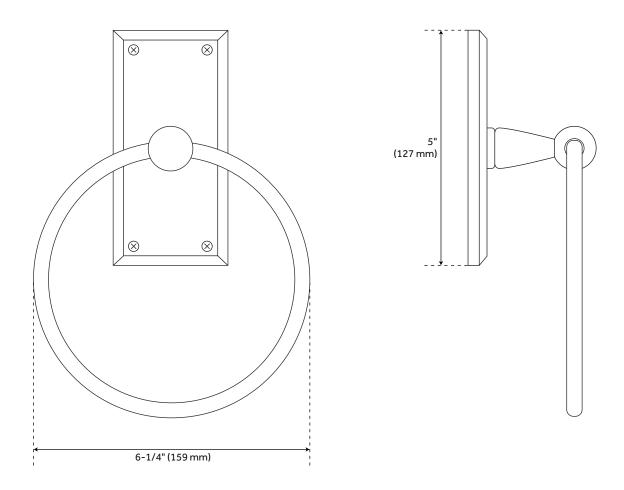

### **FEATURES**

Installation Type: Wall Mount Product Finish: Dark Bronze

Material: Bronze Length: 6-1/4" Width: 6-1/4" Depth: 2-7/8"

Base Plate Height: 2-1/2"

Mounting Hardware Included: Yes

### **ADDITIONAL FEATURES**

- Made of sandcast bronze.
- Decorative base plate measures 2-1/2" W x 5" H.
- 2-7/8" extension from wall.
- Includes fastening hardware.
- This product has a living finish that continues to change over time.