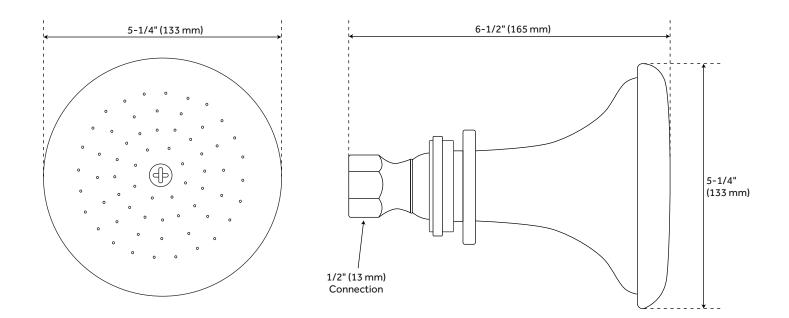

## **FEATURES**

Installation Type: Wall Mount Features: Shower Head Only Design: Traditional Product Finish: Chrome Material: Porcelain Assembly Required: No Shape: Round Shower Head Diameter: 5-1/4" Shower Head Diameter: 5-1/4" Shower Head Material: Porcelain Shower Arm Included: No Shower Head IPS: 1/2" Shower Head Swivel: Yes Flow Rate: 1.8 gpm (6.8 L/min) @ 80 psi

## VICTORIAN PORCELAIN SHOWER HEAD

SKU: 287797

All dimensions and specifications are nominal and may vary. Use actual products for accuracy in critical situations.

See Website For Warranty Information signaturehardware.com/warranty