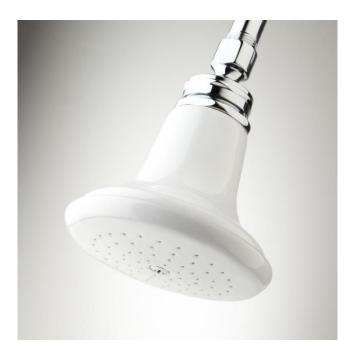

## VICTORIAN PORCELAIN SHOWER HEAD - CHROME

SKU: 287797 Code: SH287797

## **FEATURES**

Installation Type: Wall Mount Features: Shower Head Only Design: Traditional Product Finish: Chrome Material: Porcelain Assembly Required: No Shape: Round Shower Head Diameter: 5-1/4" Shower Head Diameter: 5-1/4" Shower Head Material: Porcelain Shower Arm Included: No Shower Head IPS: 1/2" Shower Head Swivel: Yes Flow Rate: 1.8 gpm (6.8 L/min) @ 80 psi