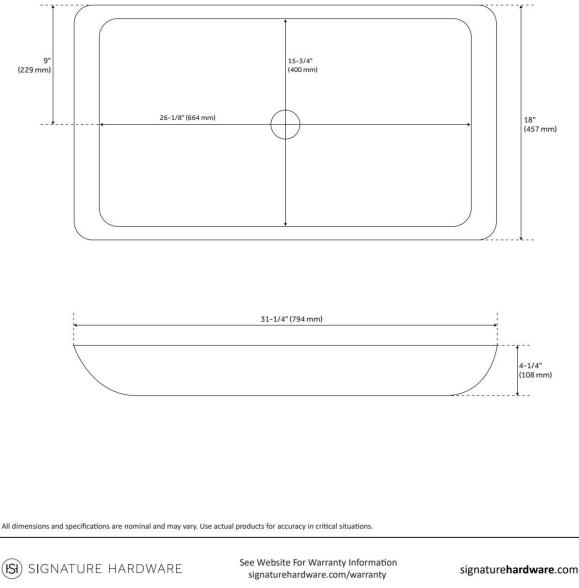

#### **ADDITIONAL FEATURES**

- Overall dimensions: 31-1/2"L x 18" W (front to back) x 4-1/4" H (± 1/2"). Interior: 26-3/8" L x 15-1/4" W (front to back) (± 1/2").
- Basin is 3-1/2" deep.
- Sink is finished on all sides.
- Made of a poly-resin blend.
- Sink material is solid and the same color throughout.
- Matte finish is easy to maintain and repair, if needed.
- Uses 1-1/2" lavatory drain.
- When purchasing a vessel sink faucet, ensure the height to spout and spout reach will accommodate your sink.