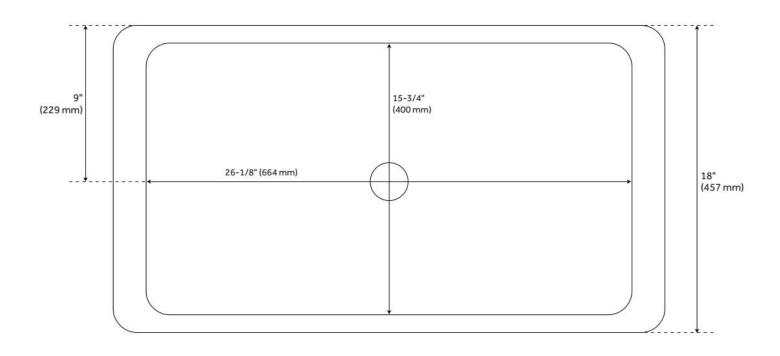

## **ADDITIONAL FEATURES**

- Overall dimensions: 31-1/2"L x 18" W (front to back) x 4-1/4" H (± 1/2"). Interior: 26-3/8" L x 15-1/4" W (front to back) (± 1/2").
- Basin is 3-1/2" deep.
- Sink is finished on all sides.
- Made of a poly-resin blend.
- Sink material is solid and the same color throughout.
- Matte finish is easy to maintain and repair, if needed.
- Uses 1-1/2" lavatory drain.
- When purchasing a vessel sink faucet, ensure the height to spout and spout reach will accommodate your sink.