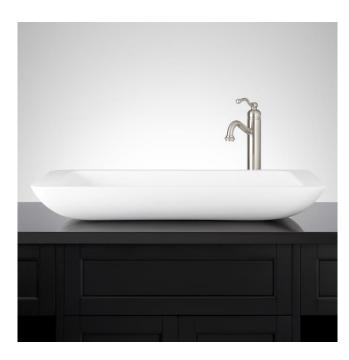

## ALANNA LARGE MATTE SOLID SURFACE VESSEL SINK

SKU: 289330 Code: SH289330

Massachusetts Accepted

## **FEATURES**

Material: Solid Surface Product Finish: Matte White Installation Type: Vessel

Shape: Rectangle

Drain Placement: Center
Fits Drain Hole Size: 1-1/2"
Faucet Centers: No Faucet Hole

Overflow Hole: No

## **ADDITIONAL FEATURES**

- Overall dimensions: 31-1/2"L x 18" W (front to back) x 4-1/4" H (± 1/2"). Interior: 26-3/8" L x 15-1/4" W (front to back) (± 1/2").
- Basin is 3-1/2" deep.
- Sink is finished on all sides.
- Made of a poly-resin blend.
- Sink material is solid and the same color throughout.
- Matte finish is easy to maintain and repair, if needed.
- Uses 1-1/2" lavatory drain.
- When purchasing a vessel sink faucet, ensure the height to spout and spout reach will accommodate your sink.