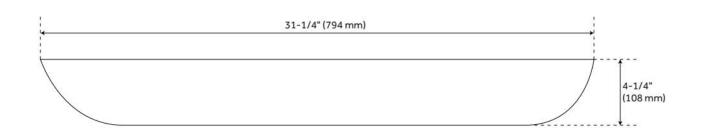

## **ADDITIONAL FEATURES**

- Overall dimensions: 31-1/2"L x 18" W (front to back) x 4-1/4" H (± 1/2"). Interior: 26-3/8" L x 15-1/4" W (front to back) (± 1/2").
- Basin is 3-1/2" deep.
- Sink is finished on all sides.
- Made of a poly-resin blend.
- Sink material is solid and the same color throughout.
- Matte finish is easy to maintain and repair, if needed.
- Uses 1-1/2" lavatory drain.
- When purchasing a vessel sink faucet, ensure the height to spout and spout reach will accommodate your sink.