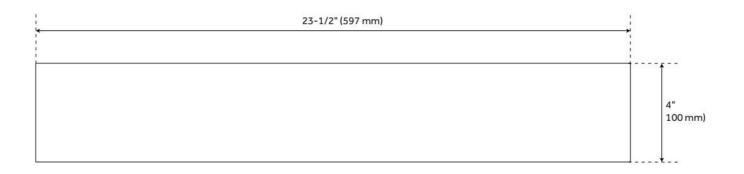

### **ADDITIONAL FEATURES**

- Overall dimensions: 23-1/2" L x 15-5/8" W x 4" H (± 1/2").
- Basin: 22-3/8" L x 14-1/2" W (front to back) (± 1/2").
- Basin depth: 4" (± 1/2").
- Sink is finished on all sides.
- Made of a poly-resin blend.
- Sink material is solid and the same color throughout.
- Matte finish is easy to maintain and repair, if needed.
- Uses 1-1/2" lavatory drain.
- Faucet sold separately.
- When purchasing a vessel sink faucet, ensure the height to spout and spout reach will accommodate your sink.