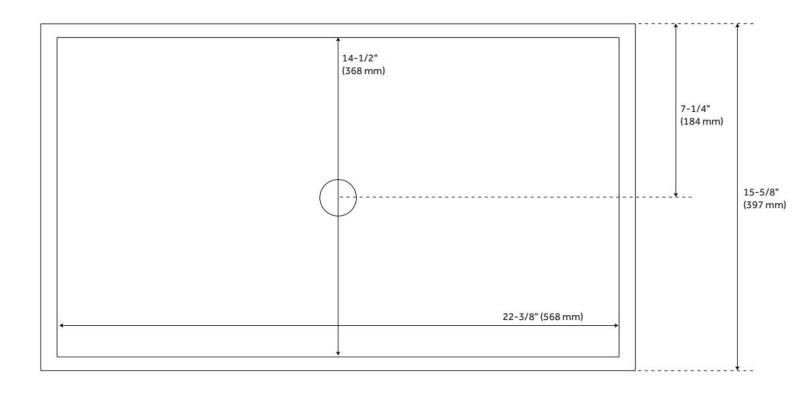

### **ADDITIONAL FEATURES**

- Overall dimensions: 23-1/2" L x 15-5/8" W x 4" H (± 1/2").
- Basin: 22-3/8" L x 14-1/2" W (front to back) (± 1/2").
- Basin depth: 4" (± 1/2").
- Sink is finished on all sides.
- Made of a poly-resin blend.
- Sink material is solid and the same color throughout.
- Matte finish is easy to maintain and repair, if needed.
- Uses 1-1/2" lavatory drain.
- Faucet sold separately.
- When purchasing a vessel sink faucet, ensure the height to spout and spout reach will accommodate your sink.