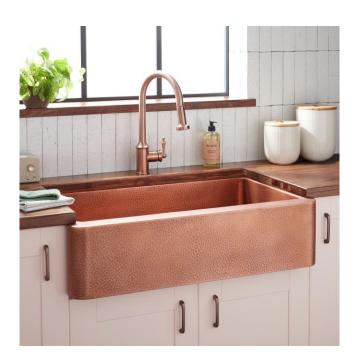

## 36" FIONA HAMMERED COPPER FARMHOUSE SINK

SKU: 305572 Code: SH305572

Massachusetts Accepted

## **FEATURES**

Material: Copper Product Finish: Copper Installation Type: Farmhouse

Shape: Rectangle

Drain Placement: Center Fits Drain Hole Size: 3-1/2" Faucet Centers: No Faucet Hole

Overflow Hole: No

Mounting Hardware Included: No

## **ADDITIONAL FEATURES**

- Made of solid copper.
- Hammered apron front and interior.
- Hand-polished finish.
- Patina applied using French hot process, so color is ingrained in the copper.
- Rounded interior corners for easy cleaning. Angled bottom facilitates water drainage.
- Sink bowl is pressed; contains no internal welds.