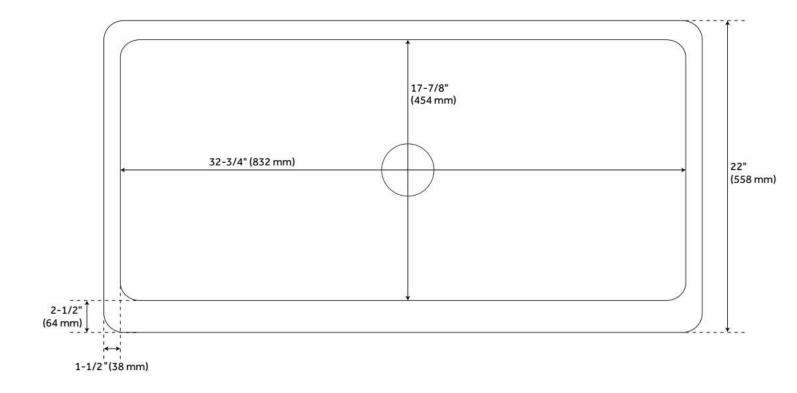

## 36" FIONA HAMMERED COPPER FARMHOUSE SINK

SKU: 305572 Code: SH305572

Massachusetts Accepted

## **FEATURES**

Material: Copper Product Finish: Copper Installation Type: Farmhouse

Shape: Rectangle

Drain Placement: Center Fits Drain Hole Size: 3-1/2" Faucet Centers: No Faucet Hole

Overflow Hole: No

Mounting Hardware Included: No