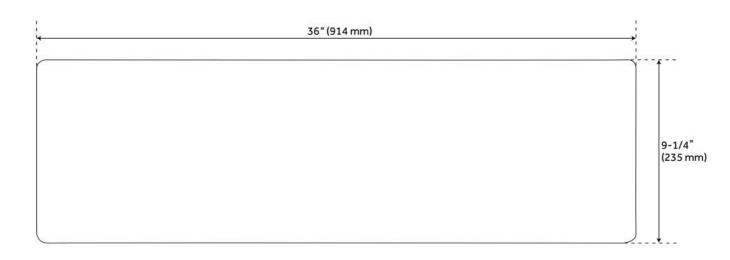

## 36" FIONA HAMMERED COPPER FARMHOUSE SINK

SKU: 305572 Code: SH305572

Massachusetts Accepted

## **FEATURES**

Material: Copper Product Finish: Copper Installation Type: Farmhouse

Shape: Rectangle

Drain Placement: Center Fits Drain Hole Size: 3-1/2" Faucet Centers: No Faucet Hole

Overflow Hole: No

Mounting Hardware Included: No