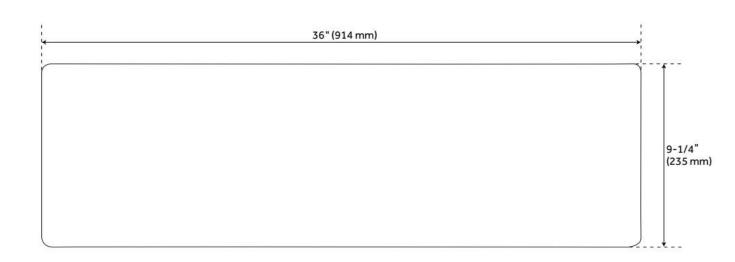

## 36" FIONA HAMMERED COPPER FARMHOUSE SINK

SKU: 305572 Code: SH305572

## FEATURES

Material: Copper Product Finish: Copper Installation Type: Farmhouse Shape: Rectangle Drain Placement: Center Fits Drain Hole Size: 3-1/2" Faucet Centers: No Faucet Hole Overflow Hole: No Mounting Hardware Included: No