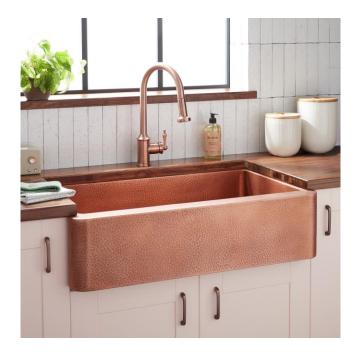

## 36" FIONA HAMMERED COPPER FARMHOUSE SINK

SKU: 305572 Code: SH305572

## ADDITIONAL FEATURES

- Made of solid copper.
- Hammered apron front and interior.
- Hand-polished finish.
- Patina applied using French hot process, so color is ingrained in the copper.
- Rounded interior corners for easy cleaning. Angled bottom facilitates water drainage.
- Sink bowl is pressed; contains no internal welds.