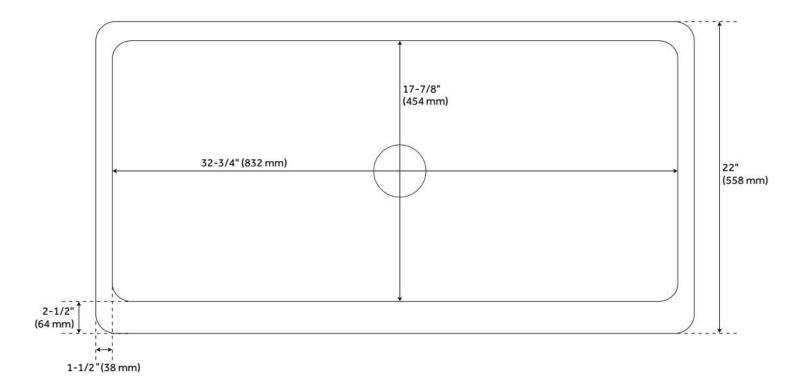

## 36" FIONA HAMMERED COPPER FARMHOUSE SINK

SKU: 305572 Code: SH305572

## FEATURES

Material: Copper Product Finish: Copper Installation Type: Farmhouse Shape: Rectangle Drain Placement: Center Fits Drain Hole Size: 3-1/2" Faucet Centers: No Faucet Hole Overflow Hole: No Mounting Hardware Included: No