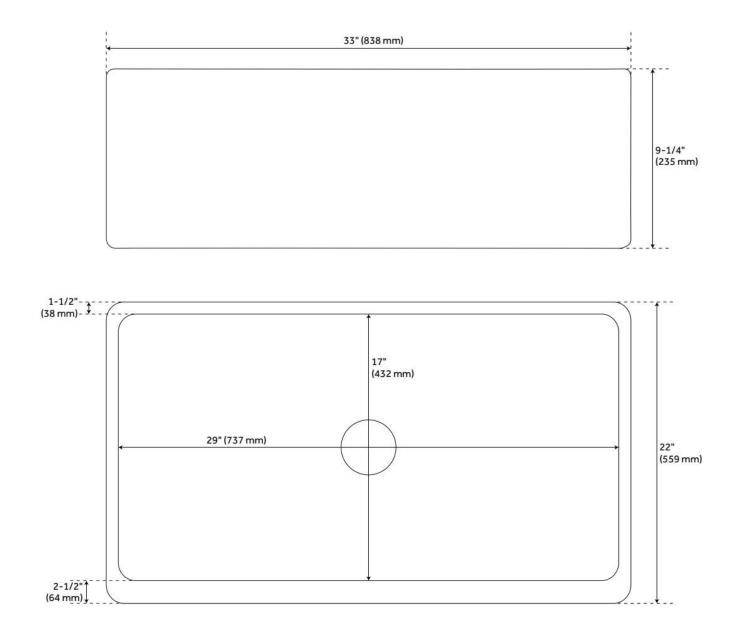

## ADDITIONAL FEATURES

- Made of solid copper.
- Smooth apron front with hammered interior.
- Overall dimensions: 33" L x 22" W (front to back) x 9-1/4" H (± 1/2").
- Sink lip is 1-1/2" on sides, 2-1/2" at apron front (± 1/2").
- Hand-polished finish.
- Patina applied using French hot process, so color is ingrained in the copper.
- Rounded interior corners for easy cleaning. Angled bottom facilitates water drainage.
- Sink bowl is pressed; contains no internal welds.