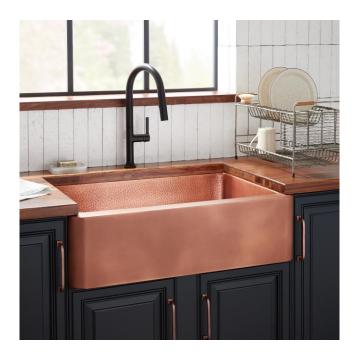

## 33" RAINA COPPER FARMHOUSE SINK

SKU: 305574 Code: SH305574

## FEATURES

Material: Copper Product Finish: Antique Copper Fits Drain Hole Size: 3-1/2" Faucet Centers: No Faucet Hole

Massachusetts Accepted

## ADDITIONAL FEATURES

- Made of solid copper.
- Smooth apron front with hammered interior.
- Overall dimensions: 33" L x 22" W (front to back) x 9-1/4" H (± 1/2").
- Sink lip is 1-1/2" on sides, 2-1/2" at apron front (± 1/2").
- Hand-polished finish.
- Patina applied using French hot process, so color is ingrained in the copper.
- Rounded interior corners for easy cleaning. Angled bottom facilitates water drainage.
- Sink bowl is pressed; contains no internal welds.