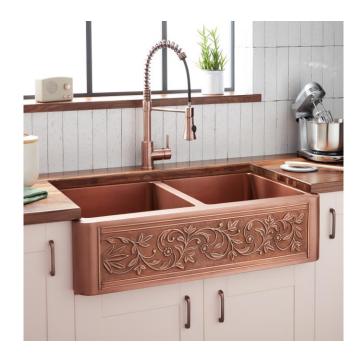

## 36" VINE DESIGN DOUBLE-BOWL COPPER **FARMHOUSE SINK**

SKU: 305584 Code: SH305584

## **FEATURES**

Material: Copper Product Finish: Copper Installation Type: Farmhouse

Shape: Rectangle

Drain Placement: Center Fits Drain Hole Size: 3-1/2" Faucet Centers: No Faucet Hole

Overflow Hole: No

Mounting Hardware Included: No

## **ADDITIONAL FEATURES**

- Made of solid copper.
- Rounded interior corners for easy cleaning.
- Angled bottom facilitates water drainage.
- Sink bowl is pressed; contains no internal welds.

REVISED 7/10/2024