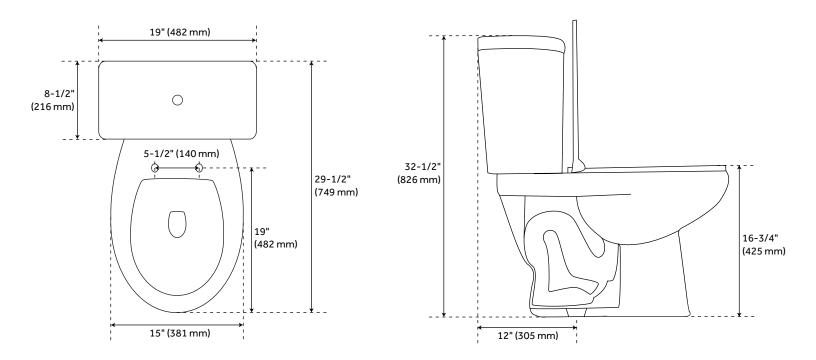

#### **FEATURES**

Features: Dual Flush Product Finish: White Material: Porcelain Length: 17-3/4" Height: 32" Depth: 28" Rough In: 12"

Bowl Shape: Elongated Bowl Height: 16" Gallons Per Flush: 1.6 Hardware Finish: Chrome

### **ADDITIONAL FEATURES**

- Round bowl dimensions: 19" L x 27-1/4" W (front to back) x 32-1/2" H (± 1/2").
- Elongated bowl: 19" L x 29-1/2" W (front to back) x 32-1/2" H (± 1/2").
- Bowl height: 15-1/2" (± 1/2").
- Dual-flush toilet. 0.8 / 1.6 gallons per flush.
- 12" rough-in.
- Matching soft-closing toilet seat included.
- Flush button placement varies. See Product Descriptions.