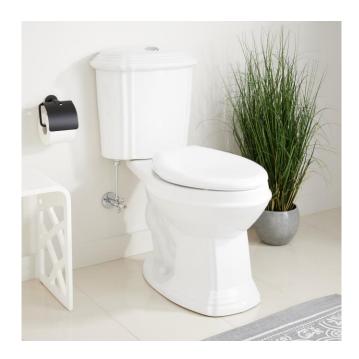

## REGENT DUAL-FLUSH TOILET WITH ELONGATED BOWL - WHITE

SKU: 309965 Code: SH309965

#### **FEATURES**

Features: Dual Flush Product Finish: White Material: Porcelain Length: 17-3/4" Height: 32" Depth: 28" Rough In: 12"

Bowl Shape: Elongated Bowl Height: 16" Gallons Per Flush: 1.6 Hardware Finish: Chrome

### **ADDITIONAL FEATURES**

- Round bowl dimensions: 19" L x 27-1/4" W (front to back) x 32-1/2" H (± 1/2").
- Elongated bowl: 19" L x 29-1/2" W (front to back) x 32-1/2" H (± 1/2").
- Bowl height: 15-1/2" (± 1/2").
- Dual-flush toilet. 0.8 / 1.6 gallons per flush.
- 12" rough-in.
- Matching soft-closing toilet seat included.
- Flush button placement varies. See Product Descriptions.