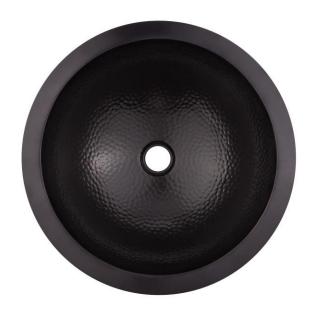

## ALENA HAMMERED COPPER DROP-IN SINK - DARK ANTIQUE - CERTIFIED

SKU: 314138 Code: SH314138

## **FEATURES**

Material: Copper

Product Finish: Dark Antique Copper

Installation Type: Drop-In

Shape: Round

Drain Placement: Center Fits Drain Hole Size: 1-1/2" Faucet Centers: No Faucet Hole

Overflow Hole: No