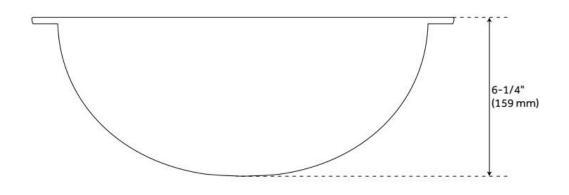

## **FEATURES**

Material: Copper

Product Finish: Dark Antique Copper

Installation Type: Drop-In

Shape: Round

Drain Placement: Center Fits Drain Hole Size: 1-1/2" Faucet Centers: No Faucet Hole

Overflow Hole: No