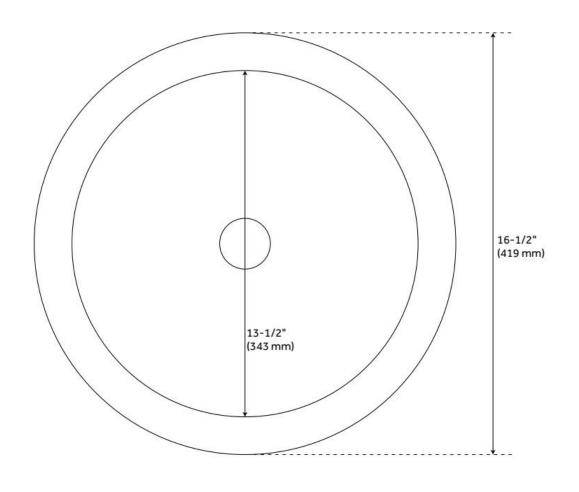

## **FEATURES**

Material: Copper

Product Finish: Dark Antique Copper

Installation Type: Drop-In

Shape: Round

Drain Placement: Center Fits Drain Hole Size: 1-1/2" Faucet Centers: No Faucet Hole

Overflow Hole: No