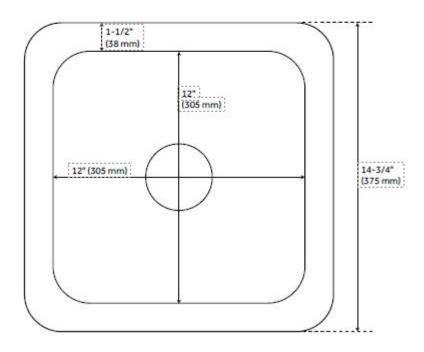

## **FEATURES**

Material: Copper

Product Finish: Dark Antique Copper Installation Type: Undermount, Drop-In

Shape: Square

Drain Placement: Center Fits Drain Hole Size: 3-1/2" Faucet Centers: No Faucet Hole

Overflow Hole: No

Mounting Hardware Included: No

Optional Accessory: Strainer: 402277, 402283, 402288, 406049,

402262, 402266

CSA B45.12/IAPMO Z402, Massachusetts Accepted, LISTED ID: SH129892CO