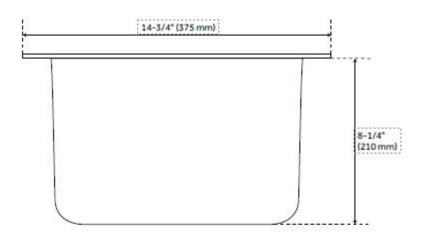

## **FEATURES**

Material: Copper

Product Finish: Dark Antique Copper Installation Type: Undermount, Drop-In

Shape: Square

Drain Placement: Center Fits Drain Hole Size: 3-1/2" Faucet Centers: No Faucet Hole

## **ADDITIONAL FEATURES**

- Made of solid, 16-gauge copper.
- Undermount or drop-in installation.

REVISED 7/10/2024