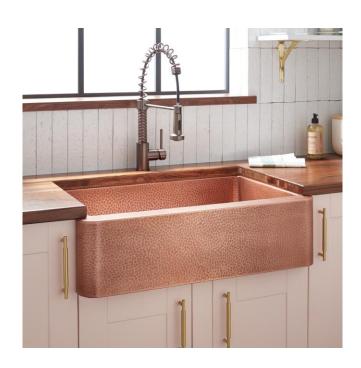

## 33" FIONA HAMMERED COPPER FARMHOUSE SINK

SKU: 318837 Code: SH318837

Massachusetts Accepted

## **FEATURES**

Material: Copper Product Finish: Copper Installation Type: Farmhouse

Shape: Rectangle

Drain Placement: Center Fits Drain Hole Size: 3-1/2" Faucet Centers: No Faucet Hole

Overflow Hole: No

Mounting Hardware Included: No

## **ADDITIONAL FEATURES**

- Made of solid copper.
- Hammered apron and interior.
- Patina is applied using French hot process, so color is ingrained in the copper.
- Hand-polished finish.
- Rounded interior corners for easy cleaning.
- Sink bowl is pressed, and contains no internal welds.
- Angled bottom facilitates water drainage.
- Apron front features copper edge welds and solid copper on all other welds.