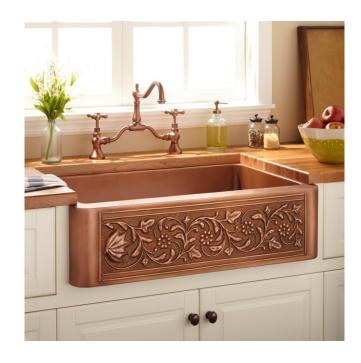

## 33" VINE DESIGN COPPER FARMHOUSE SINK

SKU: 318918 Code: SH318918

## **ADDITIONAL FEATURES**

- Made of solid copper.
- Overall dimensions: 32-3/4" L x 22" W (front to back) x 9-1/4"H (± 1/2").
- Rounded interior corners for easy cleaning.
- Angled bottom facilitates water drainage.
- Sink bowl is pressed; contains no internal welds.