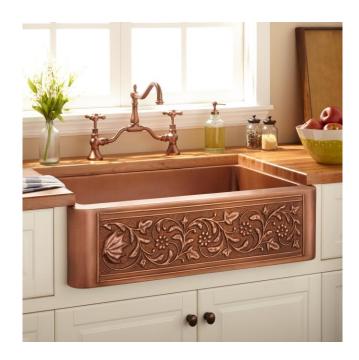

## 33" VINE DESIGN COPPER FARMHOUSE SINK

SKU: 318918 Code: SH318918

Massachusetts Accepted

## **FEATURES**

Material: Copper Product Finish: Copper Installation Type: Farmhouse

Shape: Rectangle

Drain Placement: Center Fits Drain Hole Size: 3-1/2" Faucet Centers: No Faucet Hole

Overflow Hole: No

Mounting Hardware Included: No

## **ADDITIONAL FEATURES**

- Made of solid copper.
- Overall dimensions: 32-3/4" L x 22" W (front to back) x 9-1/4"H (± 1/2").
- Rounded interior corners for easy cleaning.
- Angled bottom facilitates water drainage.
- Sink bowl is pressed; contains no internal welds.