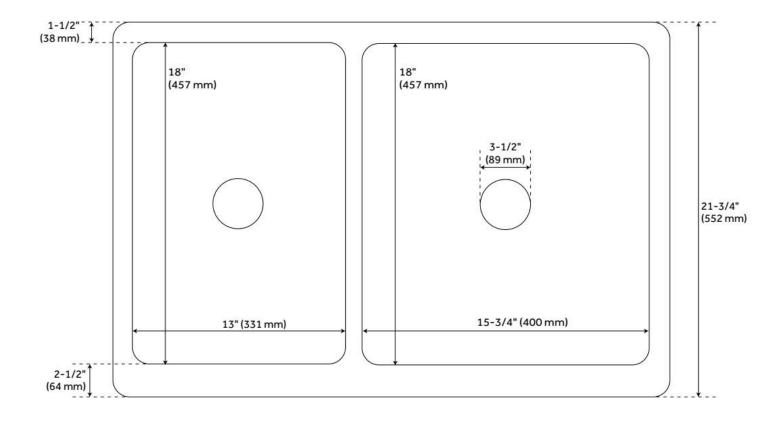

## 33" VINE DESIGN 60/40 OFFSET DOUBLE-BOWL COPPER FARMHOUSE SINK

SKU: 318919 Code: SH318919

Massachusetts Accepted

## **FEATURES**

Material: Copper Product Finish: Copper Installation Type: Farmhouse

Shape: Rectangle

Drain Placement: Center Fits Drain Hole Size: 3-1/2" Faucet Centers: No Faucet Hole

Overflow Hole: No

Mounting Hardware Included: No

## **ADDITIONAL FEATURES**

- Made of solid copper.
- Apron front with flower vine design.
- Fits 33" cabinets.
- Rounded interior corners for easy cleaning.
- Angled bottom facilitates water drainage.
- Sink bowl is pressed; contains no internal welds.