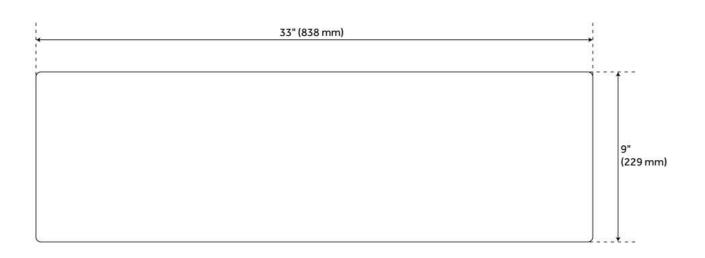

## 33" VINE DESIGN 60/40 OFFSET DOUBLE-BOWL COPPER FARMHOUSE SINK

SKU: 318919 Code: SH318919

Massachusetts Accepted

## **ADDITIONAL FEATURES**

- Made of solid copper.
- Apron front with flower vine design.
- Fits 33" cabinets.
- Rounded interior corners for easy cleaning.
- Angled bottom facilitates water drainage.
- Sink bowl is pressed; contains no internal welds.