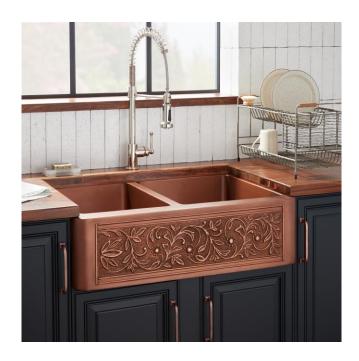

## 33" VINE DESIGN 60/40 OFFSET DOUBLE-BOWL COPPER FARMHOUSE SINK

SKU: 318919 Code: SH318919

Massachusetts Accepted

## **ADDITIONAL FEATURES**

- Made of solid copper.
- Apron front with flower vine design.
- Fits 33" cabinets.
- Rounded interior corners for easy cleaning.
- Angled bottom facilitates water drainage.
- Sink bowl is pressed; contains no internal welds.