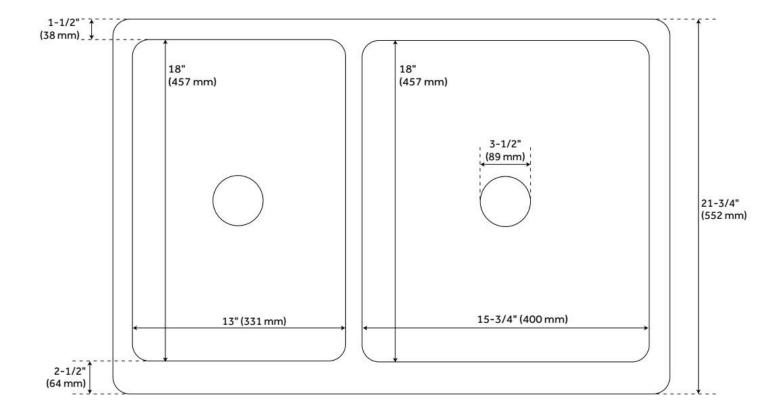

## 33" VINE DESIGN 60/40 OFFSET DOUBLE-BOWL COPPER FARMHOUSE SINK

SKU: 318919 Code: SH318919

## **FEATURES**

Material: Copper Product Finish: Copper Installation Type: Farmhouse

Shape: Rectangle

Drain Placement: Center Fits Drain Hole Size: 3-1/2" Faucet Centers: No Faucet Hole

Overflow Hole: No

Mounting Hardware Included: No

## **ADDITIONAL FEATURES**

- Made of solid copper.
- Apron front with flower vine design.
- Fits 33" cabinets.
- Rounded interior corners for easy cleaning.
- Angled bottom facilitates water drainage.
- Sink bowl is pressed; contains no internal welds.