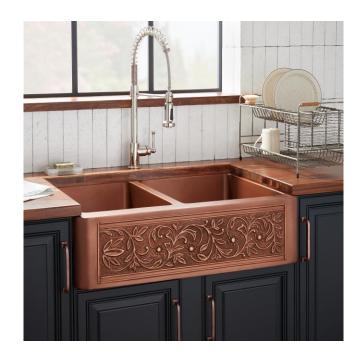

## 33" VINE DESIGN 60/40 OFFSET DOUBLE-BOWL COPPER FARMHOUSE SINK

SKU: 318919 Code: SH318919

## **ADDITIONAL FEATURES**

- Made of solid copper.
- Apron front with flower vine design.
- Fits 33" cabinets.
- Rounded interior corners for easy cleaning.
- Angled bottom facilitates water drainage.
- Sink bowl is pressed; contains no internal welds.