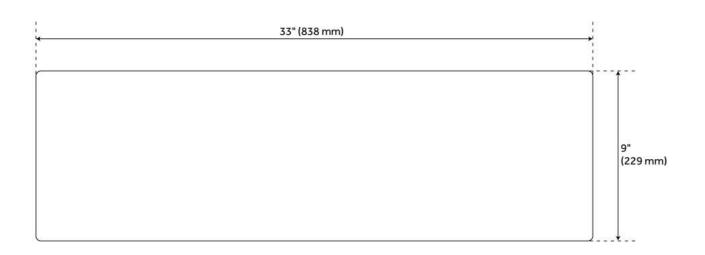

## 33" VINE DESIGN 60/40 OFFSET DOUBLE-BOWL COPPER FARMHOUSE SINK

SKU: 318919 Code: SH318919

## **ADDITIONAL FEATURES**

- Made of solid copper.
- Apron front with flower vine design.
- Fits 33" cabinets.
- Rounded interior corners for easy cleaning.
- Angled bottom facilitates water drainage.
- Sink bowl is pressed; contains no internal welds.