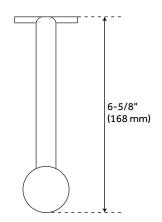

#### **FEATURES**

Installation Type: Wall Mount

Design: Traditional

Product Finish: Matte Black Powder Coat

Material: Iron Length: 1-5/8" Width: 6-5/8" Height: 8-5/8"

Mounting Hardware Included: Yes

REVISED 4/3/2023

### **ADDITIONAL FEATURES**

- Made of cast iron.
- Features a protective layer of natural beeswax that creates an aged finish and protects metal from the elements.
- Towel hook measures 1-5/8" L x 8-5/8" H overall.
- 6-5/8" extension from the wall.
- Includes fastening hardware.