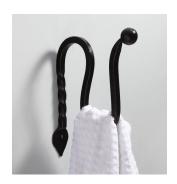

## GOTHIC COLLECTION CAST IRON TOWEL HOOK - MATTE BLACK POWDER COAT

SKU: 327512 Code: SH327512

### **ADDITIONAL FEATURES**

- Made of cast iron.
- Features a protective layer of natural beeswax that creates an aged finish and protects metal from the elements.
- Towel hook measures 1-5/8" L x 8-5/8" H overall.
- 6-5/8" extension from the wall.
- Includes fastening hardware.