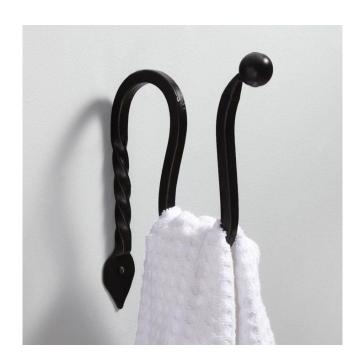

### GOTHIC COLLECTION CAST IRON TOWEL HOOK - MATTE BLACK POWDER COAT

SKU: 327512 Code: SH327512

### **ADDITIONAL FEATURES**

- Made of cast iron.
- Features a protective layer of natural beeswax that creates an aged finish and protects metal from the elements.
- Towel hook measures 1-5/8" L x 8-5/8" H overall.
- 6-5/8" extension from the wall.
- Includes fastening hardware.