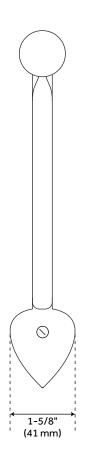

#### **FEATURES**

Installation Type: Wall Mount

Design: Traditional

Product Finish: Matte Black Powder Coat

Material: Iron Length: 1-5/8" Width: 6-5/8" Height: 8-5/8"

Mounting Hardware Included: Yes

REVISED 4/3/2023

### **ADDITIONAL FEATURES**

- Made of cast iron.
- Features a protective layer of natural beeswax that creates an aged finish and protects metal from the elements.
- Towel hook measures 1-5/8" L x 8-5/8" H overall.
- 6-5/8" extension from the wall.
- Includes fastening hardware.