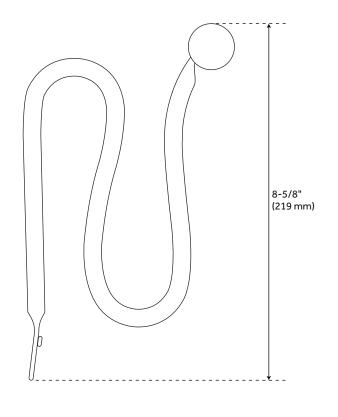

#### **FEATURES**

Installation Type: Wall Mount

Design: Traditional

Product Finish: Matte Black Powder Coat

Material: Iron Length: 1-5/8" Width: 6-5/8" Height: 8-5/8"

Mounting Hardware Included: Yes

REVISED 4/3/2023

### **ADDITIONAL FEATURES**

- Made of cast iron.
- Features a protective layer of natural beeswax that creates an aged finish and protects metal from the elements.
- Towel hook measures 1-5/8" L x 8-5/8" H overall.
- 6-5/8" extension from the wall.
- Includes fastening hardware.