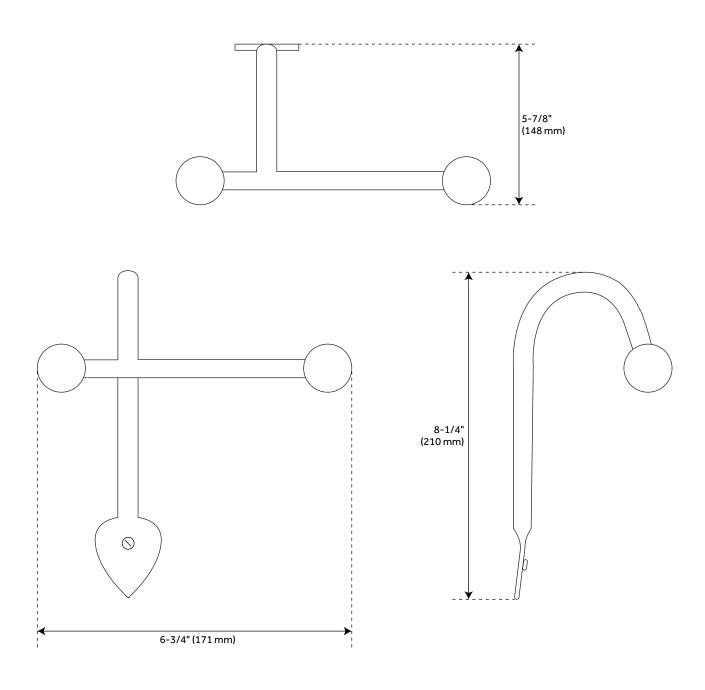

#### **FEATURES**

Installation Type: Wall Mount

Design: Traditional

Product Finish: Matte Black

Material: Iron Length: 6-3/4" Height: 8-1/4" Depth: 5-7/8"

Assembly Required: No Number of Rails: 1

# GOTHIC COLLECTION CAST IRON HAND TOWEL HOLDER - MATTE BLACK

SKU: 327514

All dimensions and specifications are nominal and may vary. Use actual products for accuracy in critical situations.