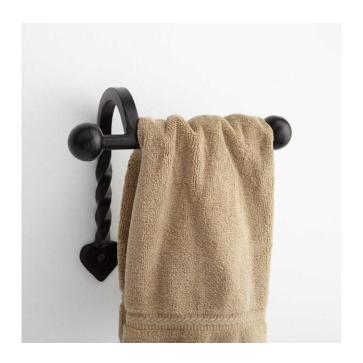

### GOTHIC COLLECTION CAST IRON HAND TOWEL HOLDER - MATTE BLACK

SKU: 327514 Code: SH327514

#### **FEATURES**

Installation Type: Wall Mount

Design: Traditional

Product Finish: Matte Black

Material: Iron Length: 6-3/4" Height: 8-1/4" Depth: 5-7/8"

Assembly Required: No Number of Rails: 1

### **ADDITIONAL FEATURES**

- Made of cast iron.
- Features a layer of natural beeswax that creates an aged finish and protects from the elements.
- Includes fastening hardware.

**REVISED 4/3/2023** 