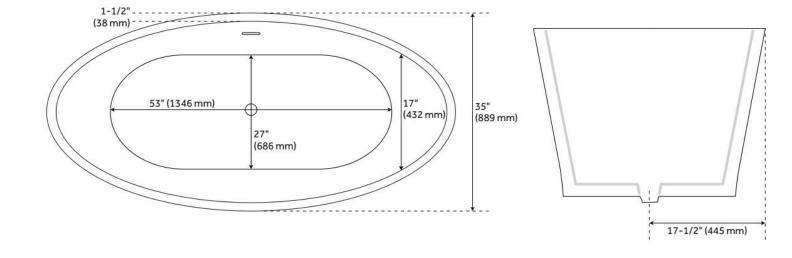

## **FEATURES**

Tub Material: Solid Surface Product Finish: White

Shape: Oval

Tub Drain Placement: Center

Drain Included: Yes

Water Depth to Overflow: 14" Water Capacity (Gallons): 86

Built-In Adjusters: Yes

## **ADDITIONAL FEATURES**

- Dimensions: 63" L x 35" W (front to back) x 22" H (± 1").
- Tub material is solid and the same color throughout.
- Exterior matte finish is easy to maintain and repair, if needed.
- Tub is 1-1/2" thick at rim.