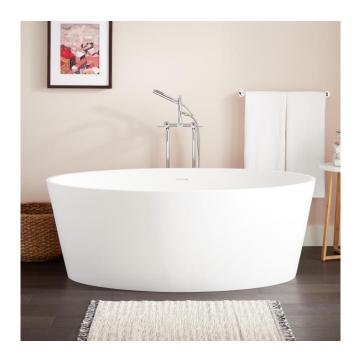

## 63" LESA SOLID SURFACE FREESTANDING TUB - MATTE FINISH

SKU: 328615 Code: SH328615

## **FEATURES**

Tub Material: Solid Surface Product Finish: White

Shape: Oval

Tub Drain Placement: Center

Drain Included: Yes

Water Depth to Overflow: 14" Water Capacity (Gallons): 86

Built-In Adjusters: Yes

## **ADDITIONAL FEATURES**

- Dimensions: 63" L x 35" W (front to back) x 22" H (± 1").
- Tub material is solid and the same color throughout.
- Exterior matte finish is easy to maintain and repair, if needed.
- Tub is 1-1/2" thick at rim.