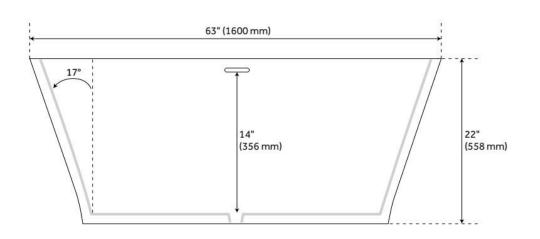

## **ADDITIONAL FEATURES**

- Dimensions: 63" L x 35" W (front to back) x 22" H (± 1").
- Tub material is solid and the same color throughout.
- Exterior matte finish is easy to maintain and repair, if needed.
- Tub is 1-1/2" thick at rim.