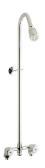

## **EXPOSED 2 VALVE SHOWER - POLISHED CHROME**

SKU: 346236 Code: SH346236

### **ADDITIONAL FEATURES**

- Gooseneck riser measures 29" from bottom to top of curve.
- 6" center-to-center two valve fixture.
- Swivel connection at shower head.
- Reversible for water supplies coming from floor or ceiling.
- Chrome finish.