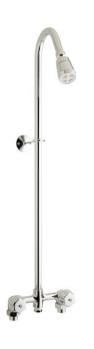

## **EXPOSED 2 VALVE SHOWER - POLISHED CHROME**

SKU: 346236 Code: SH346236

#### **FEATURES**

Design: Modern

Product Finish: Chrome

Material: Brass

Assembly Required: No Handle Type: Knob

Installation Type: Wall Mount Shower Head Installation Type: Wall Shower Head Diameter: 1-3/4"

### **ADDITIONAL FEATURES**

- Gooseneck riser measures 29" from bottom to top of curve.
- 6" center-to-center two valve fixture.
- Swivel connection at shower head.
- Reversible for water supplies coming from floor or ceiling.
- Chrome finish.