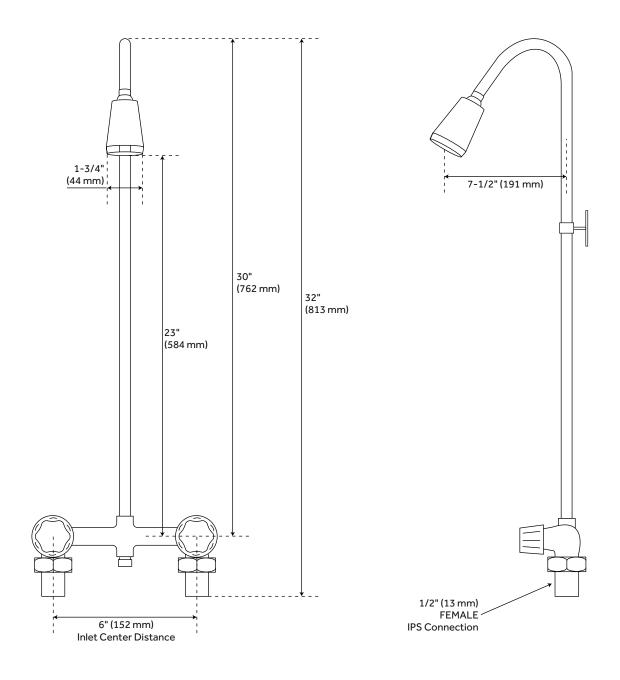

#### **FEATURES**

Design: Modern

Product Finish: Chrome

Material: Brass

Assembly Required: No Handle Type: Knob

Installation Type: Wall Mount Shower Head Installation Type: Wall Shower Head Diameter: 1-3/4"

Shower Head IPS: 1/2"

Shower Head Flow Rate: 1.8 gpm (6.8 L/min) @ 80 psi

**IAPMO** 

REVISED 3/29/2023

### **ADDITIONAL FEATURES**

- Gooseneck riser measures 29" from bottom to top of curve.
- 6" center-to-center two valve fixture.
- Swivel connection at shower head.
- Reversible for water supplies coming from floor or ceiling.
- Chrome finish.

# EXPOSED 2-VALVE SHOWER - POLISHED CHROME

SKU: 346236

All dimensions and specifications are nominal and may vary. Use actual products for accuracy in critical situations.