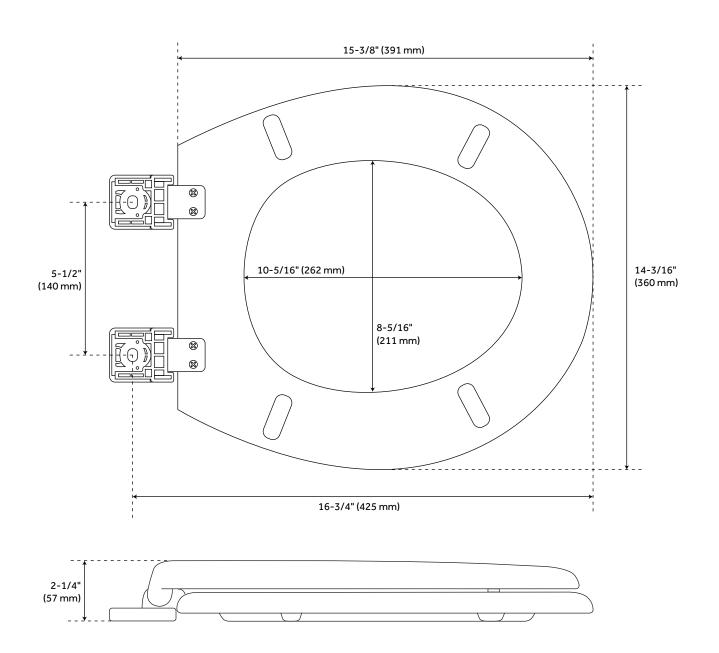

#### **FEATURES**

Product Finish: White Material: Wood Length: 14-3/16" Width: 17-3/4" Height: 2-1/4" Bowl Shape: Round

REVISED 3/29/2023

### **ADDITIONAL FEATURES**

- Matching adjustable hinges.
- Protective bumpers.
- Fits standard round bowl toilets.
- Seat-only dimensions: 14-3/16" L x 15-3/8" W (front to back).
- Front bolt center-to-center is 5-1/2".
- Total thickness including seat, lid, and bumpers: 2-1/4".