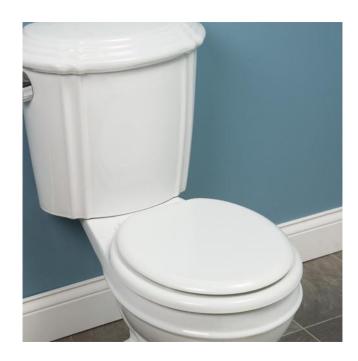

## ROUND RETRO WOOD TOILET SEAT - WHITE

SKU: 346311 Code: PFTSWEC1000

#### **FEATURES**

Product Finish: White Material: Wood Length: 14-3/16" Width: 17-3/4" Height: 2-1/4" Bowl Shape: Round

REVISED 3/29/2023

### **ADDITIONAL FEATURES**

- Matching adjustable hinges.
- Protective bumpers.
- Fits standard round bowl toilets.
- Seat-only dimensions: 14-3/16" L x 15-3/8" W (front to back).
- Front bolt center-to-center is 5-1/2".
- Total thickness including seat, lid, and bumpers: 2-1/4".