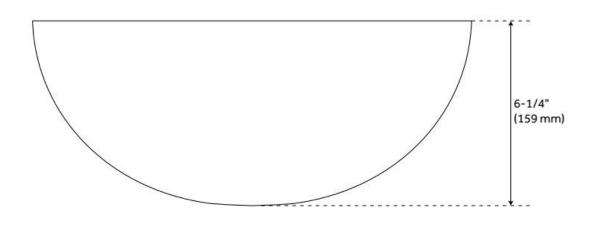

## **FEATURES**

Material: Copper Product Finish: Copper Installation Type: Vessel

Shape: Round

Drain Placement: Center
Fits Drain Hole Size: 1-1/2"
Faucet Centers: No Faucet Hole

Overflow Hole: No

Mounting Hardware Included: No