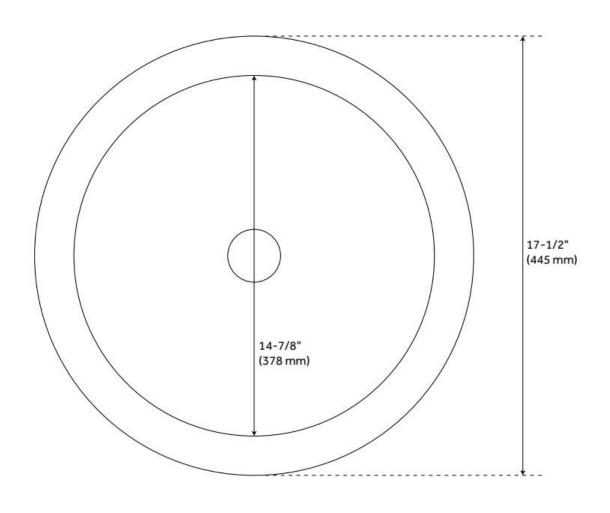

## **FEATURES**

Material: Copper Product Finish: Copper Installation Type: Vessel

Shape: Round

Drain Placement: Center
Fits Drain Hole Size: 1-1/2"
Faucet Centers: No Faucet Hole

Overflow Hole: No

Mounting Hardware Included: No