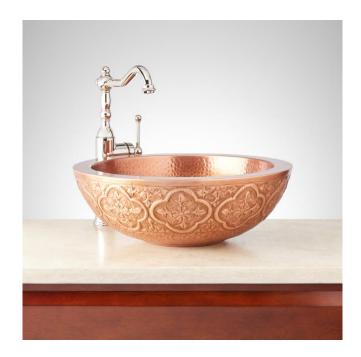

## 18" BELLIS DOUBLE-WALL COPPER VESSEL SINK

SKU: 346783 Code: SH346783

## **FEATURES**

Material: Copper Product Finish: Copper Installation Type: Vessel

Shape: Round

Drain Placement: Center
Fits Drain Hole Size: 1-1/2"
Faucet Centers: No Faucet Hole

Overflow Hole: No

Mounting Hardware Included: No

## **ADDITIONAL FEATURES**

- Made of solid, 16-gauge, double-wall copper.
- Patina applied using French hot process, so color is ingrained in the copper.
- Hand-polished finish.
- Wipe dry after use to prevent hard water deposits. To clean, use a soft cloth and mild detergent. Avoid harsh abrasives, scrubbers or cleansers containing chloride.
- Copper ages to a beautiful patina. To retain original luster, apply copper wax to the surface.
- When purchasing a vessel sink faucet, ensure the height to spout and spout reach will accommodate your sink.