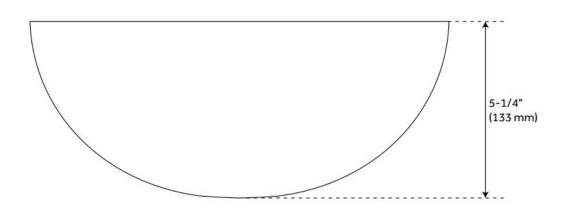

## **ADDITIONAL FEATURES**

- Made of solid, 16-gauge, double-wall copper.
- Hammered exterior, smooth interior.
- Overall dimensions: 14-1/8" diameter x 5-1/2" H (± 1/2"). Interior: 12-1/4" diameter (± 1/2").
- Basin is 5" deep.
- 1-1/2" drain size.
- Wipe dry after use to prevent hard water deposits. To clean, use a soft cloth and mild detergent. Avoid harsh abrasives, scrubbers or cleansers containing chloride.
- Copper ages to a beautiful patina. To retain original luster, apply copper wax to the surface.
- When purchasing a vessel sink faucet, ensure the height to spout and spout reach will accommodate your sink.