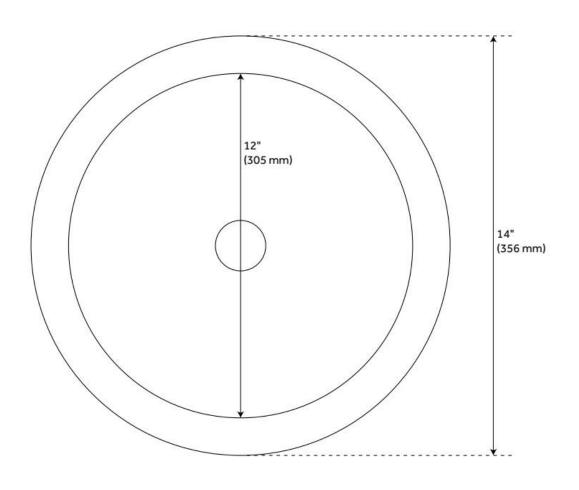

## **ADDITIONAL FEATURES**

- Made of solid, 16-gauge, double-wall copper.
- Hammered exterior, smooth interior.
- Overall dimensions: 14-1/8" diameter x 5-1/2" H (± 1/2"). Interior: 12-1/4" diameter (± 1/2").
- Basin is 5" deep.
- 1-1/2" drain size.
- Wipe dry after use to prevent hard water deposits. To clean, use a soft cloth and mild detergent. Avoid harsh abrasives, scrubbers or cleansers containing chloride.
- Copper ages to a beautiful patina. To retain original luster, apply copper wax to the surface.
- When purchasing a vessel sink faucet, ensure the height to spout and spout reach will accommodate your sink.