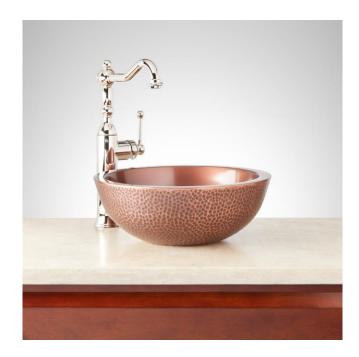

## 14" CASALINA DOUBLE-WALL HAMMERED COPPER VESSEL SINK

SKU: 346798 Code: SH346798

## **ADDITIONAL FEATURES**

- Made of solid, 16-gauge, double-wall copper.
- Hammered exterior, smooth interior.
- Overall dimensions: 14-1/8" diameter x 5-1/2" H (± 1/2"). Interior: 12-1/4" diameter (± 1/2").
- Basin is 5" deep.
- 1-1/2" drain size.
- Wipe dry after use to prevent hard water deposits. To clean, use a soft cloth and mild detergent. Avoid harsh abrasives, scrubbers or cleansers containing chloride.
- Copper ages to a beautiful patina. To retain original luster, apply copper wax to the surface.
- When purchasing a vessel sink faucet, ensure the height to spout and spout reach will accommodate your sink.