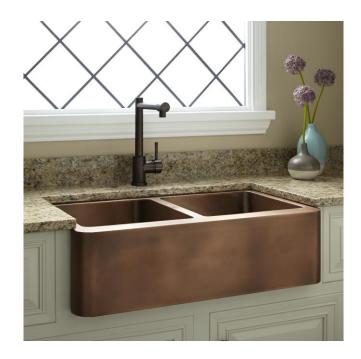

## 35" ABERDEEN DOUBLE-BOWL COPPER FARMHOUSE SINK

SKU: 353274 Code: SH353274

## **FEATURES**

Material: Copper

Fits Drain Hole Size: 3-1/2"
Faucet Centers: No Faucet Hole

## **ADDITIONAL FEATURES**

- Made of solid copper.
- Fits 36" cabinets.
- Hand-polished finish.
- Patina applied using French hot process, so color is ingrained in the copper.
- Rounded inside corners for easy cleaning.
- Sink bowls are pressed, and contain no internal welds.
- Angled bottom facilitates water drainage.
- Apron front features copper welds along the edge; not solder. All other welds are solid copper.