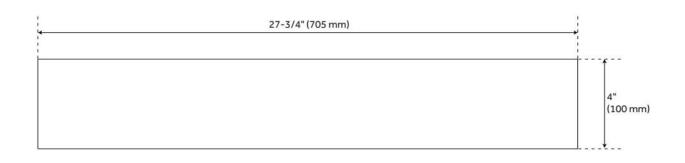

## **ADDITIONAL FEATURES**

- Overall dimensions: 27-3/4" L x 15-5/8" W x 4" H (± 1/2").
- Basin: 26-3/4" L x 14-3/4" W (front to back) (± 1/2").
- Basin depth: 3" (± 1/2").
- Made of a poly-resin blend.
- Sink material is solid and the same color throughout.
- Finish is easy to maintain and repair, if needed.
- Uses 1-1/2" lavatory drain.
- When purchasing a vessel sink faucet, ensure the height to spout and spout reach will accommodate your sink.