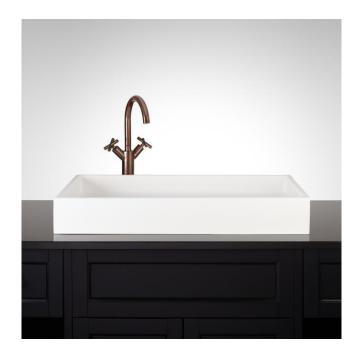

## 28" COSIMA RECTANGULAR MATTE SOLID SURFACE VESSEL SINK

SKU: 357944 Code: SH357944

## FEATURES

Material: Solid Surface Product Finish: Matte White Installation Type: Vessel Shape: Rectangle Drain Placement: Center Fits Drain Hole Size: 1-1/2" Faucet Centers: No Faucet Hole Overflow Hole: No Mounting Hardware Included: No