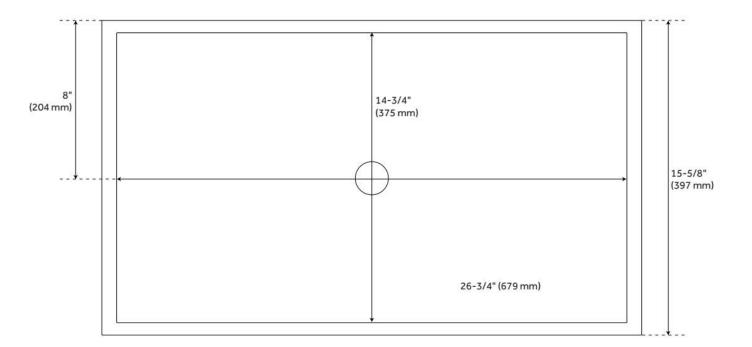

## **ADDITIONAL FEATURES**

- Overall dimensions: 27-3/4" L x 15-5/8" W x 4" H (± 1/2").
- Basin: 26-3/4" L x 14-3/4" W (front to back) (± 1/2").
- Basin depth: 3" (± 1/2").
- Made of a poly-resin blend.
- Sink material is solid and the same color throughout.
- Finish is easy to maintain and repair, if needed.
- Uses 1-1/2" lavatory drain.
- When purchasing a vessel sink faucet, ensure the height to spout and spout reach will accommodate your sink.