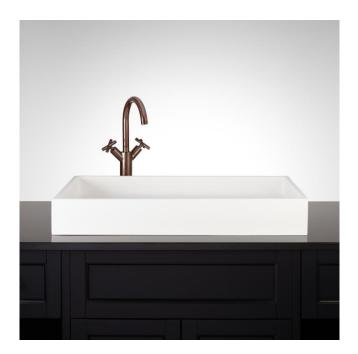

## 28" COSIMA RECTANGULAR MATTE SOLID SURFACE VESSEL SINK

SKU: 357944 Code: SH357944

## FEATURES

Material: Solid Surface Product Finish: Matte White Installation Type: Vessel Shape: Rectangle Drain Placement: Center Fits Drain Hole Size: 1-1/2" Faucet Centers: No Faucet Hole Overflow Hole: No Mounting Hardware Included: No