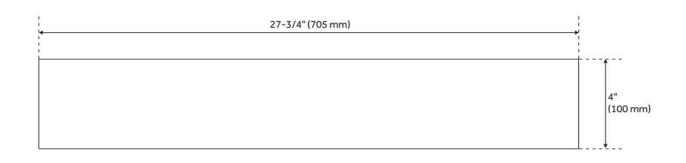

## **ADDITIONAL FEATURES**

- Overall dimensions: 27-3/4" L x 15-5/8" W x 4" H (± 1/2").
- Basin: 26-3/4" L x 14-3/4" W (front to back) (± 1/2").
- Basin depth: 3" (± 1/2").
- Made of a poly-resin blend.
- Sink material is solid and the same color throughout.
- Finish is easy to maintain and repair, if needed.
- Uses 1-1/2" lavatory drain.
- When purchasing a vessel sink faucet, ensure the height to spout and spout reach will accommodate your sink.