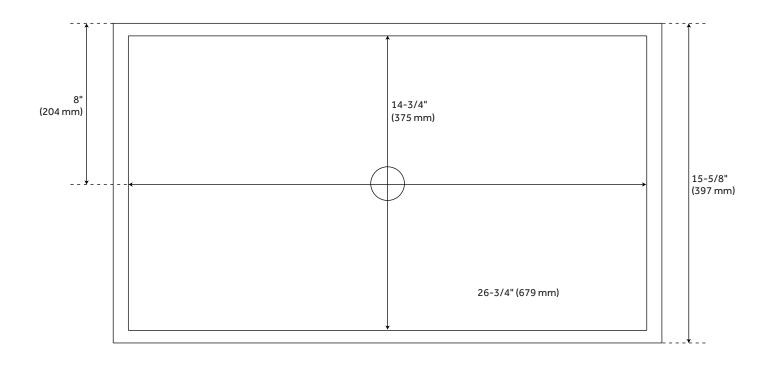

### **FEATURES**

Length: 27-3/4" Width: 15-5/8" Height: 4"

Sink Shape: Rectangle Sink Material Faceted: Resin

Number of Basins: 1 Sink Installation: Vessel Product Color: White

Faucet Centers: No Faucet Hole

Overflow Hole: false Item Weight (lbs.): 29 Basin Length: 26-3/4" Basin Width: 14-3/4" Basin Depth: 3" Rim Thickness: 5/8"

Fits Drain Hole Size: 1-1/2"

Faucet Included: No Sink Material: Resin

### **ADDITIONAL FEATURES**

- Overall dimensions: 27-3/4" L x 15-5/8" W x 4" H (± 1/2").
- Basin: 26-3/4" L x 14-3/4" W (front to back) (± 1/2").
- Basin depth: 3" (± 1/2").
- Made of a poly-resin blend.
- Sink material is solid and the same color throughout.
- Finish is easy to maintain and repair, if needed.
- Uses 1-1/2" lavatory drain.
- When purchasing a vessel sink faucet, ensure the height to spout and spout reach will accommodate your sink.