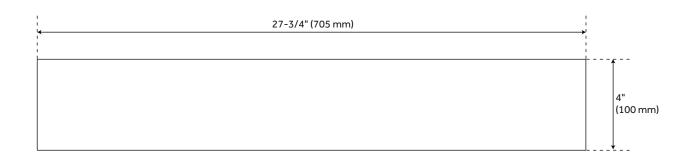

### **FEATURES**

Length: 27-3/4" Width: 15-5/8" Height: 4"

Sink Shape: Rectangle Sink Material Faceted: Resin

Number of Basins: 1 Sink Installation: Vessel Product Color: White

Faucet Centers: No Faucet Hole

### **ADDITIONAL FEATURES**

- Overall dimensions: 27-3/4" L x 15-5/8" W x 4" H (± 1/2").
- Basin: 26-3/4" L x 14-3/4" W (front to back) (± 1/2").
- Basin depth: 3" (± 1/2").
- Made of a poly-resin blend.
- Sink material is solid and the same color throughout.
- Finish is easy to maintain and repair, if needed.
- Uses 1-1/2" lavatory drain.
- When purchasing a vessel sink faucet, ensure the height to spout and spout reach will accommodate your sink.