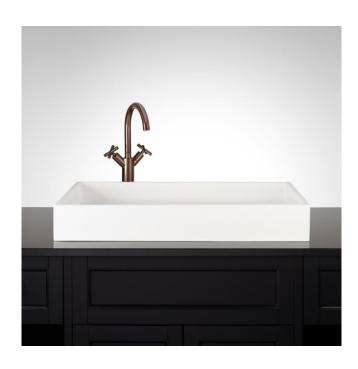

### 28" COSIMA RECTANGULAR MATTE RESIN VESSEL SINK

SKU: 357944 Code: SH357944

ASSE 1016 Type P/T

### **FEATURES**

Length: 27-3/4" Width: 15-5/8" Height: 4"

Sink Shape: Rectangle Sink Material Faceted: Resin

Number of Basins: 1 Sink Installation: Vessel Product Color: White

Faucet Centers: No Faucet Hole

## 28" COSIMA RECTANGULAR MATTE RESIN VESSEL SINK

SKU: 357944 Code: SH357944