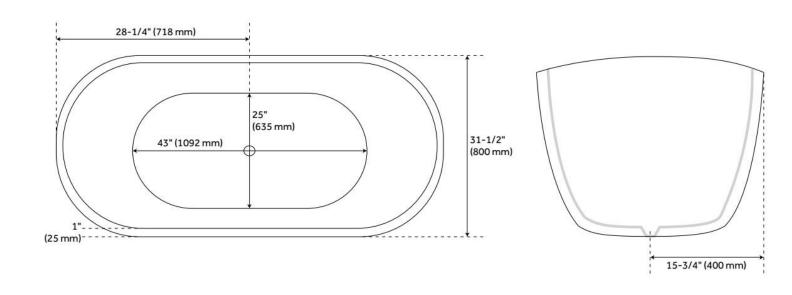

## **ADDITIONAL FEATURES**

- 56" Dimensions: 56-1/2" L x 31-1/2" W (front to back) x 24" H (± 1"). Water capacity with integral overflow: 62 gallons. Weight uncrated/crated: 326/401 lbs.
- Tub material is solid and the same color throughout.