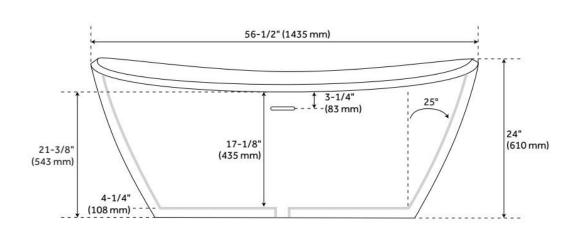

## **ADDITIONAL FEATURES**

- 56" Dimensions: 56-1/2" L x 31-1/2" W (front to back) x 24" H (± 1"). Water capacity with integral overflow: 62 gallons. Weight uncrated/crated: 326/401 lbs.
- Tub material is solid and the same color throughout.