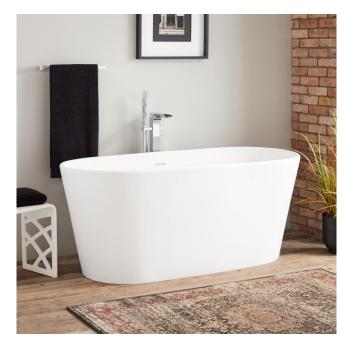

## 62" LUCINA SOLID SURFACE FREESTANDING TUB -OVERFLOW

SKU: 374877 Code: SH374877

## FEATURES

Tub Material: Solid Surface Product Finish: White Shape: Oval Tub Drain Placement: Center Drain Included: Yes Water Depth to Overflow: 16-3/4" Water Capacity (Gallons): 81 Built-In Adjusters: Yes Tub Weight Uncrated (Ibs): 333 Optional Accessory: 428473

## **ADDITIONAL FEATURES**

- Dimensions: 61-5/8" L x 26-7/8" W (front to back) x 25-3/4" H (± 1").
- Tub is 1" thick.
- Tub material is solid and the same color throughout.
- Exterior matte finish is easy to maintain and repair, if needed.