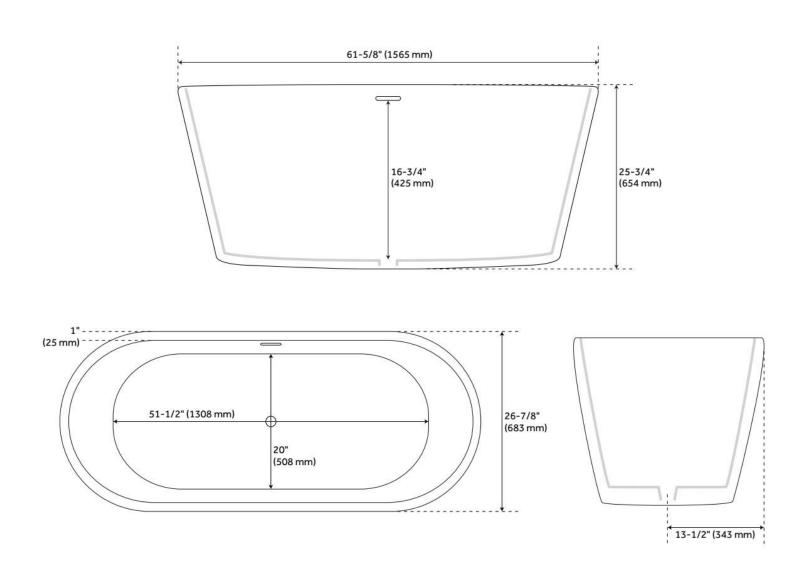

## **ADDITIONAL FEATURES**

- Dimensions: 61-5/8" L x 26-7/8" W (front to back) x 25-3/4" H (± 1").
- Tub is 1" thick.
- Tub material is solid and the same color throughout.
- Exterior matte finish is easy to maintain and repair, if needed.

## FEATURES

Tub Material: Solid Surface Product Finish: White Shape: Oval Tub Drain Placement: Center Drain Included: Yes Water Depth to Overflow: 16-3/4" Water Capacity (Gallons): 81 Built-In Adjusters: Yes Tub Weight Uncrated (Ibs): 333 Optional Accessory: 428473