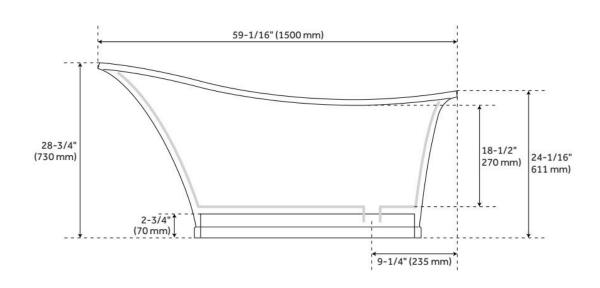

## **ADDITIONAL FEATURES**

- Dimensions: 59" L x 25" W (front to back) x 28" H (± 1").
- Tub material is solid and the same color throughout.
- Exterior matte finish is easy to maintain and repair, if needed.
- Design motif is on both sides of the tub.

## **FEATURES**

Tub Material: Solid Surface Product Finish: White

Shape: Oval

Tub Drain Placement: End

Drain Included: Yes

Drain and Overflow Finish: White Powder Coat

Water Depth to Overflow: 16-1/8" Water Capacity (Gallons): 35