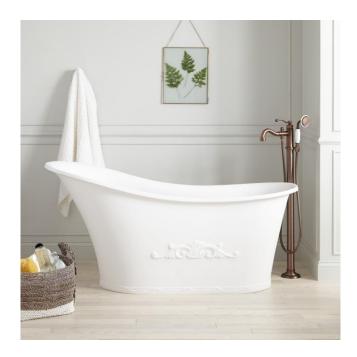

## 59" SASHA SOLID SURFACE FREESTANDING SLIPPER TUB - MATTE FINISH

SKU: 374916 Code: SH374916

## **FEATURES**

Tub Material: Solid Surface Product Finish: White

Shape: Oval

Tub Drain Placement: End

Drain Included: Yes

Drain and Overflow Finish: White Powder Coat

Water Depth to Overflow: 16-1/8" Water Capacity (Gallons): 35

## **ADDITIONAL FEATURES**

- Dimensions: 59" L x 25" W (front to back) x 28" H (± 1").
- Tub material is solid and the same color throughout.
- Exterior matte finish is easy to maintain and repair, if needed.
- Design motif is on both sides of the tub.