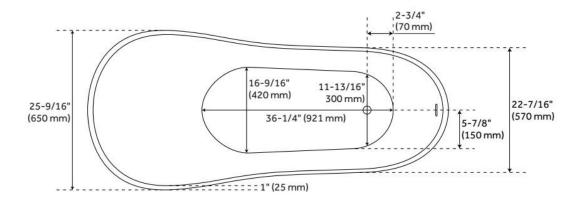

## **ADDITIONAL FEATURES**

- Dimensions: 59" L x 25" W (front to back) x 28" H (± 1").
- Tub material is solid and the same color throughout.
- Exterior matte finish is easy to maintain and repair, if needed.
- Design motif is on both sides of the tub.

## **FEATURES**

Tub Material: Solid Surface Product Finish: White

Shape: Oval

Tub Drain Placement: End

Drain Included: Yes

Drain and Overflow Finish: White Powder Coat

Water Depth to Overflow: 16-1/8" Water Capacity (Gallons): 35