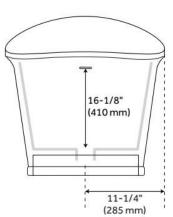

## **FEATURES**

Tub Material: Solid Surface Product Finish: White

Shape: Oval

Tub Drain Placement: End

Drain Included: Yes

Drain and Overflow Finish: White Powder Coat

Water Depth to Overflow: 16-1/8" Water Capacity (Gallons): 35